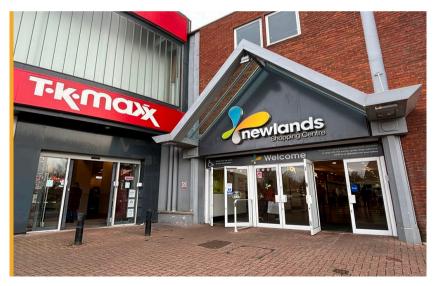

# Ground floor sales 89.00m² (958ft²)

- Prime retail destination with a mix of national and independent retailers including H&M, TK Maxx, Poundland, Pandora, JD, Greggs, Costa Coffee, and Specsavers.
- Access to substantial annual footfall in excess of 5.6m per annum and a borough population of circa 80,000
- · Parking facilities for 305 cars
- · Regular on site events
- · Access to centre marketing and social media
- Lease: New lease available
- Rent: £17,500 per annum exclusive of VAT
- Service Charge: £8,070.30
- Rateable Value (2023): £11,500

**5 Gold Street** | Newlands Shopping Centre | Kettering | NN16 8JA **Shop To Let: 89.00m²** (958ft²)