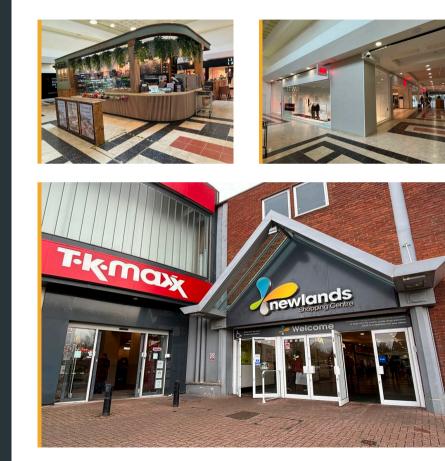

# Ground floor sales 97.73m<sup>2</sup> (1,052ft<sup>2</sup>)

- Prime retail destination with a mix of national and independent retailers including H&M, TK Maxx, Poundland, Pandora, JD, Greggs, Costa Coffee, and Specsavers.
- Access to substantial annual footfall in excess of 5.6m per annum and a borough population of circa 80,000
- Parking facilities for 305 cars
- Regular on site events
- Access to centre marketing and social media
- Lease: New lease available
- Rent: £16,000 per annum exclusive of VAT
- Service Charge: £10,791.90
- Rateable Value (2023): £15,250