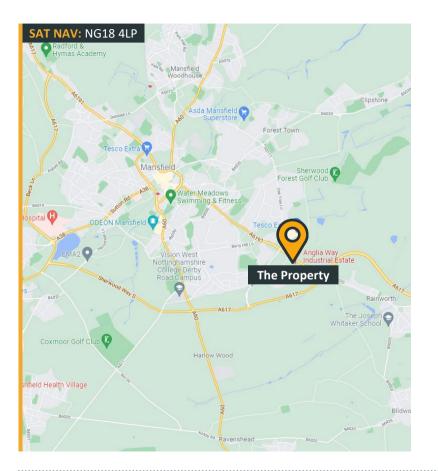

#### Location

The property is located prominently on the corner of Anglia Way fronting onto Southwell Road West (A6191). The property benefits from excellent arterial road links including the A617, A60, A1 and A38. The M1 motorway is just 9 miles to the west and the A1 is 16 miles to the east. Mansfield City Centre can be accessed within a 10 minute drive and Nottingham City Centre inside a half an hour drive time.