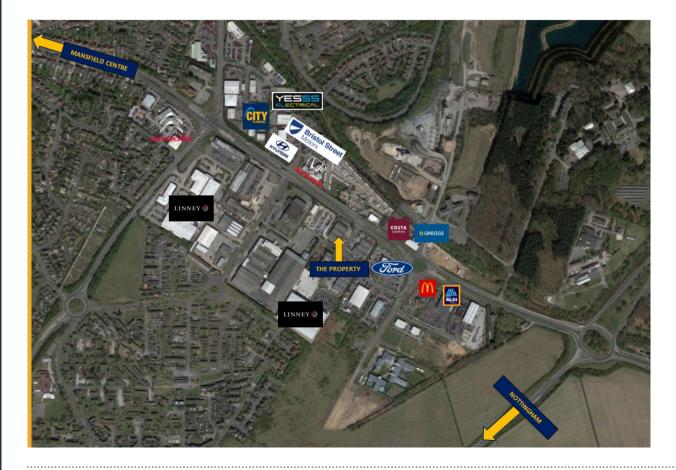

Location Gallery

#### Location

The property is located prominently on the corner of Anglia Way fronting onto Southwell Road West (A6191). The property benefits from excellent arterial road links including the A617, A60, A1 and A38. The M1 motorway is just 9 miles to the west and the A1 is 16 miles to the east. Mansfield City Centre can be accessed within a 10 minute drive and Nottingham City Centre inside a half an hour drive time.