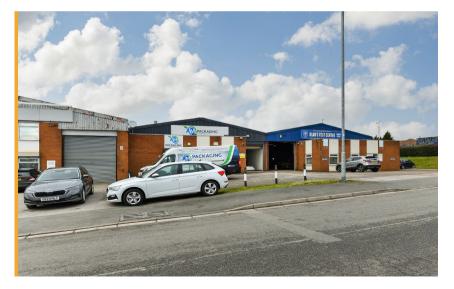

# Prominent roadside trade counter with additional warehousing and office space

#### Location

The property is located prominently on the corner of Anglia Way fronting onto Southwell Road West (A6191). The property benefits from excellent arterial road links including the A617, A60, A1 and A38. The M1 motorway is just 9 miles to the west and the A1 is 16 miles to the east. Mansfield City Centre can be accessed within a 10 minute drive and Nottingham City Centre inside a half an hour drive time.

#### Description

The property benefits from a front trade counter with car parking and yard space. Internally, the property benefits from a good quality internal office layout as well as a clear span warehouse.