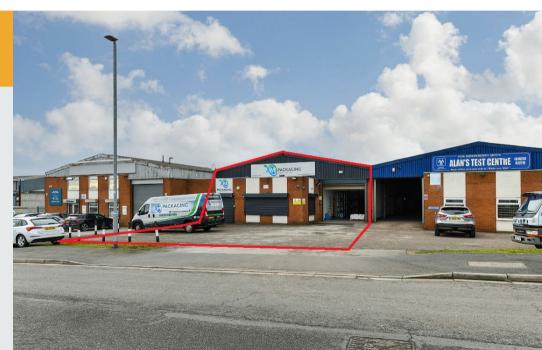

#### Location

The property is located prominently on the corner of Anglia Way fronting onto Southwell Road West (A6191). The property benefits from excellent arterial road links including the A617, A60, A1 and A38. The M1 motorway is just 9 miles to the west and the A1 is 16 miles to the east. Mansfield City Centre can be accessed within a 10 minute drive and Nottingham City Centre inside a half an hour drive time.

#### Description

The property benefits from a front trade counter with car parking and yard space. Internally, the property benefits from a good quality internal office layout as well as a clear span warehouse.