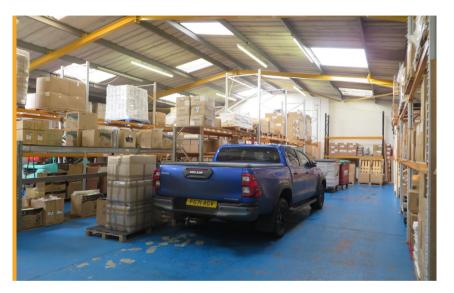

#### Description

The property benefits from a front trade counter with car parking and yard space. Internally, the property benefits from a good quality internal office layout as well as a clear span warehouse.

The property benefits from the following specification and features:

- LED lighting
- Prominent trade counter position
- Kitchen point
- Good quality WC provisions
- 4.7 metre eaves height
- 1 level loading roller shutter door
- 4 marked car parking spaces
- Intruder alarm