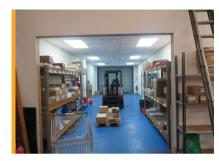

#### Description

The property benefits from a front trade counter with car parking and yard space. Internally, the property benefits from a good quality internal office layout as well as a clear span warehouse.

The property benefits from the following specification and features:

- LED lighting
- Prominent trade counter position
- Kitchen point
- Good quality WC provisions
- 4.7 metre eaves height
- 1 level loading roller shutter door
- 4 marked car parking spaces
- Intruder alarm