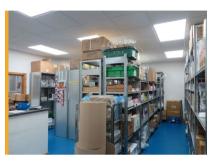

#### Description

The property benefits from a front trade counter with car parking and yard space. Internally, the property benefits from a good quality internal office layout as well as a clear span warehouse.

The property benefits from the following specification and features:

- LED lighting
- Prominent trade counter position
- Kitchen point
- Good quality WC provisions
- 4.7 metre eaves height
- 1 level loading roller shutter door
- 4 marked car parking spaces
- Intruder alarm