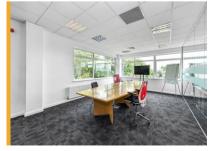

# **Description**

The property comprises fully fitted 'plug and play' offices with a predominately open plan accommodation over two floors with a mixture of fitted meeting rooms and kitchen facilities. The specification of the offices includes:

- · Raised floors with data/power cabling
- Suspended ceilings with inset Cat 2 lighting
- Carpet and vinyl floor finishes
- White emulsion decoration throughout
- Full height feature reception/lobby area
- Passenger lift access
- · Kitchenette and WC facilities to both floors