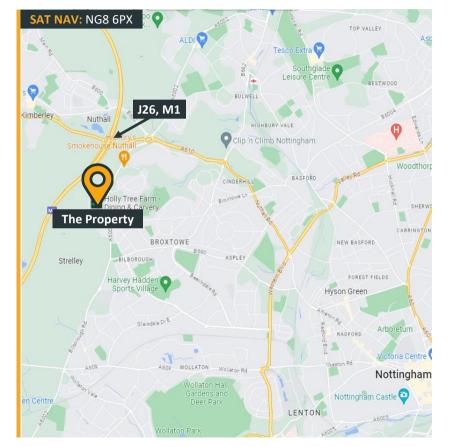

Office To Let: From 399m² (4.294ft²) to 855m² (9.203ft²)

Location

The property is located on Nottingham Business Park, one of the City's premier office addresses. By virtue of its location the property is in easy reach of Junction 26 of the M1 Motorway and additionally Nottingham City Centre via the A610 trunk road.

# 4 Orchard Place | Nottingham Business Park | Nottingham | NG8 6PX

Office To Let: From  $399m^2$   $(4,294ft^2)$  to  $855m^2$   $(9,203ft^2)$ 