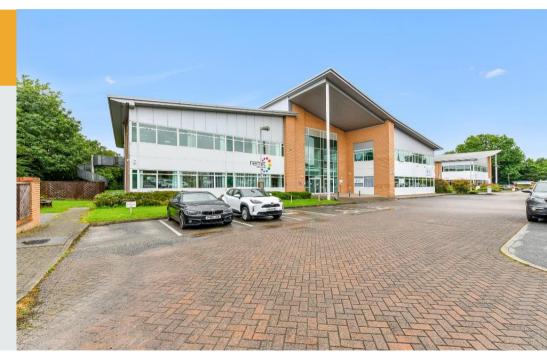

Office To Let: From 399m² (4.294ft²) to 855m² (9.203ft²)

Location

The property is located on Nottingham Business Park, one of the City's premier office addresses. By virtue of its location the property is in easy reach of Junction 26 of the M1 Motorway and additionally Nottingham City Centre via the A610 trunk road.

There are 34 parking spaces plus twin EV charging points. Car parking is subject to a parking levy.

# 4 Orchard Place | Nottingham Business Park | Nottingham | NG8 6PX

Office To Let: From  $399m^2$   $(4,294ft^2)$  to  $855m^2$   $(9,203ft^2)$ 