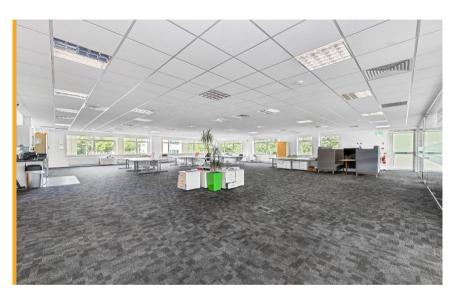

# **Description**

The property comprises fully fitted 'plug and play' offices with a predominately open plan accommodation over two floors with a mixture of fitted meeting rooms and kitchen facilities. The specification of the offices includes:

- · Raised floors with data/power cabling
- Suspended ceilings with inset Cat 2 lighting
- Carpet and vinyl floor finishes
- White emulsion decoration throughout
- Full height feature reception/lobby area
- Passenger lift access
- · Kitchenette and WC facilities to both floors