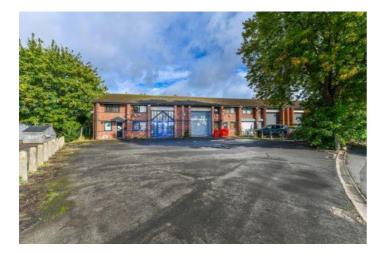

NEED SPACE JUST OFF NOTTINGHAM'S RING ROAD? THESE TWO STARTER UNITS AT SOUTHGLADE BUSINESS PARK MIGHT SUIT YOU

FHP Property Consultants are excited to offer for lease Units D1-D2 and i1 at Southglade Business Park, Hucknall Road, Nottingham. Conveniently located just off the A611, this provides access to Junction 26 of the M1 and Nottingham City Centre and, of course, Nottingham's ring road.

Both units are self-contained, two-storey buildings with a brick facade. They feature a roller shutter door and a spacious front yard, ideal for parking and easy access. Each unit includes an office facility with kitchen and WC.

Unit D1-D2 spans 344m<sup>2</sup> (3,708ft<sup>2</sup>) across two floors, while Unit i1 covers 175m<sup>2</sup> (1,888ft<sup>2</sup>) over two floors.

These units are available for immediate lease at a rent of £27,810 per annum exclusive and £25,000 per annum exclusive.