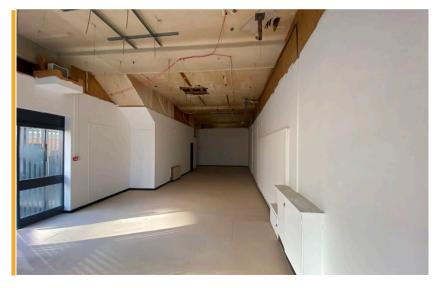

# **Ground floor sales** 83.71m<sup>2</sup> (901ft<sup>2</sup>)

- Prime retail destination with a mix of national and independent retailers including Asda, Poundland, Greggs, Costa Coffee, Card Factory, Specsavers and many more
- Access to substantial annual footfall and a catchment population of circa 60,000
- Parking facilities for 600 cars and up to 3h free parking
- Regular on site events
- Access to centre marketing and social media
- Lease: New lease available
- Rent: £9,000 per annum exclusive of VAT
- Service Charge: £8,226
- Buildings insurance: £617
- Rateable Value (2023): £14,000

#### Accommodation

| Floor              | m²     | ft²   |
|--------------------|--------|-------|
| Ground floor sales | 83.71  | 901   |
| First floor stores | 43.67  | 470   |
| Total              | 127.38 | 1,371 |