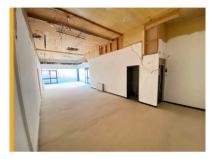

# **Ground floor sales** 83.71m<sup>2</sup> (901ft<sup>2</sup>)

- Prime retail destination with a mix of national and independent retailers including Asda, Poundland, Greggs, Costa Coffee, Card Factory, Specsavers and many more
- Access to substantial annual footfall and a catchment population of circa 60,000
- Parking facilities for 600 cars and up to 3h free parking
- Regular on site events
- Access to centre marketing and social media
- Lease: New lease available
- Rent: £9,000 per annum exclusive of VAT
- Service Charge: £8,226
- Buildings insurance: £617
- Rateable Value (2023): £14,000

#### Accommodation

| Floor              | m²     | ft²   |
|--------------------|--------|-------|
| Ground floor sales | 83.71  | 901   |
| First floor stores | 43.67  | 470   |
| Total              | 127.38 | 1,371 |