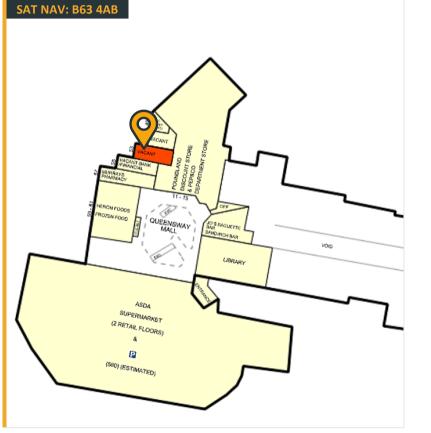

# **Prime Shopping Centre Unit** New Lease Available

# **Ground floor sales** 83.71m<sup>2</sup> (901ft<sup>2</sup>)

- Prime retail destination with a mix of national and independent retailers including Asda, Poundland, Greggs, Costa Coffee, Card Factory, Specsavers and many more
- Access to substantial annual footfall and a catchment population of circa 60,000
- Parking facilities for 600 cars and up to 3h free parking
- Regular on site events
- Access to centre marketing and social media
- Lease: New lease available
- Rent: £9,000 per annum exclusive of VAT
- Service Charge: £8,226
- Buildings insurance: £617
- Rateable Value (2023): £14,000