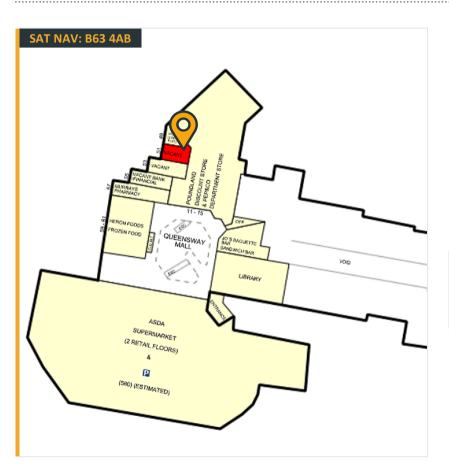

51 Queensway | Cornbow Shopping Centre | Halesowen | B63 4AB

51 Queensway | Cornbow Shopping Centre | Halesowen | B63 4AB Shop To Let: 82.50m<sup>2</sup> (888ft<sup>2</sup>)