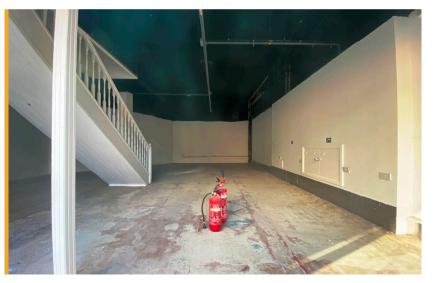

### Ground floor sales 82.50m² (888ft²)

- Prime retail destination with a mix of national and independent retailers including Asda,
  Poundland, Greggs, Costa Coffee, Card
  Factory, Specsavers and many more
- Access to substantial annual footfall and a catchment population of circa 60,000
- Parking facilities for 600 cars and up to 3h free parking
- Regular on site events
- · Access to centre marketing and social media
- · Lease: New lease available
- Rent: £11,000 per annum exclusive of VAT
- Service Charge: £9,792
- Buildings insurance: £734
- Rateable Value (2023): £13,750

#### **Accommodation**

| Floor              | m²     | ft²   |
|--------------------|--------|-------|
| Ground floor sales | 82.50  | 888   |
| First floor stores | 69.12  | 744   |
| Total              | 151.62 | 1,632 |