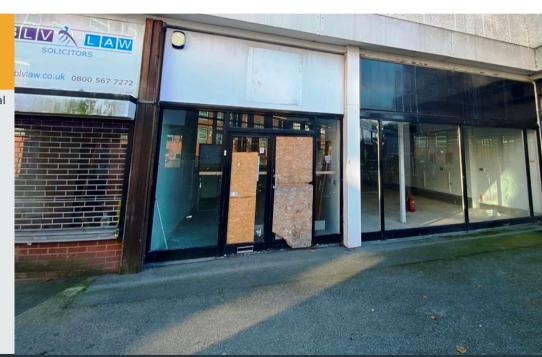

### Ground floor sales 82.50m² (888ft²)

- Prime retail destination with a mix of national and independent retailers including Asda,
  Poundland, Greggs, Costa Coffee, Card
  Factory, Specsavers and many more
- Access to substantial annual footfall and a catchment population of circa 60,000
- Parking facilities for 600 cars and up to 3h free parking
- Regular on site events
- · Access to centre marketing and social media
- · Lease: New lease available
- Rent: £11,000 per annum exclusive of VAT
- Service Charge: £9,792
- Buildings insurance: £734
- Rateable Value (2023): £13,750

51 Queensway | Cornbow Shopping Centre | Halesowen | B63 4AB Shop To Let: 82.50m<sup>2</sup> (888ft<sup>2</sup>)