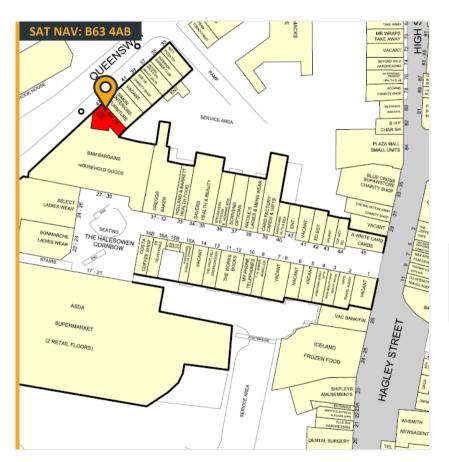

47 Queensway | Cornbow Shopping Centre | Halesowen | B63 4AB Shop To Let: 51.10m<sup>2</sup> (550ft<sup>2</sup>)