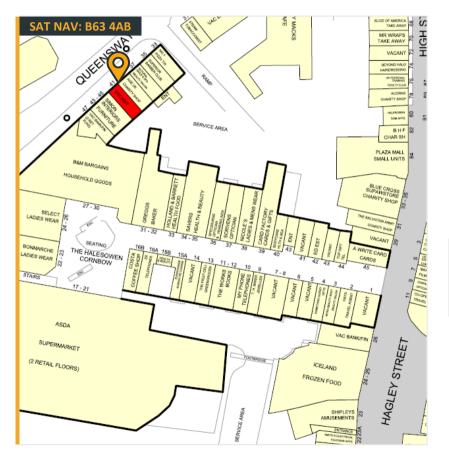

41 Queensway | Cornbow Shopping Centre | Halesowen | B63 4AB Shop To Let: 55.28m<sup>2</sup> (595ft<sup>2</sup>)

cation Ga

# **41 Queensway | Cornbow Shopping Centre |** Halesowen | B63 4AB **Shop To Let: 55.28m²** (595ft²)