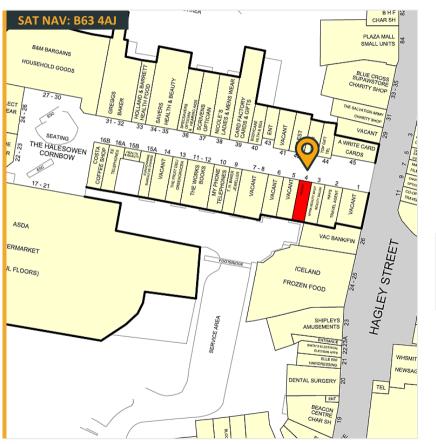

4 Hagley Mall | Cornbow Shopping Centre | Halesowen | B63 4AJ

Shop To Let: 57.60m<sup>2</sup> (620ft<sup>2</sup>)