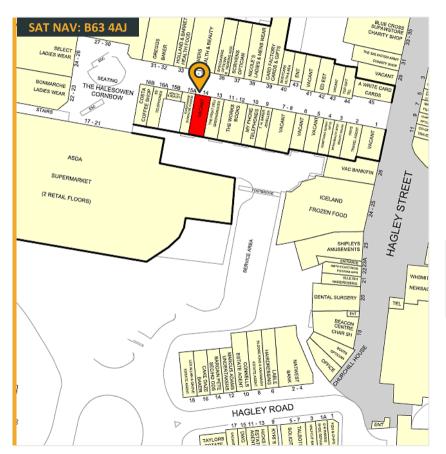

**14 Hagley Mall** | Cornbow Shopping Centre | Halesowen | B63 4AJ Shop To Let: **112.17m²** (1.207ft²)

**14 Hagley Mall** | Cornbow Shopping Centre | Halesowen | B63 4AJ Shop To Let: **112.17m²** (1,207ft²)