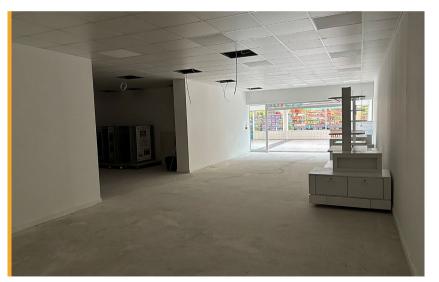

# Ground floor sales 112.17m<sup>2</sup> (1,207ft<sup>2</sup>)

- Prime retail destination with a mix of national and independent retailers including Asda,
  Poundland, Greggs, Costa Coffee, Card Factory, Specsavers and many more
- Access to substantial annual footfall and a catchment population of circa 60,000
- Parking facilities for 600 cars and up to 3h free parking
- Regular on site events
- · Access to centre marketing and social media
- Lease: New lease available
- Rent: £27,500 per annum exclusive of VAT
- Service Charge: £8,136
- Buildings insurance: £610
- Rateable Value (2023): £27,000

**14 Hagley Mall** | Cornbow Shopping Centre | Halesowen | B63 4AJ Shop To Let: **112.17m²** (1.207ft²)

**14 Hagley Mall** | Cornbow Shopping Centre | Halesowen | B63 4AJ Shop To Let: **112.17m²** (1,207ft²)