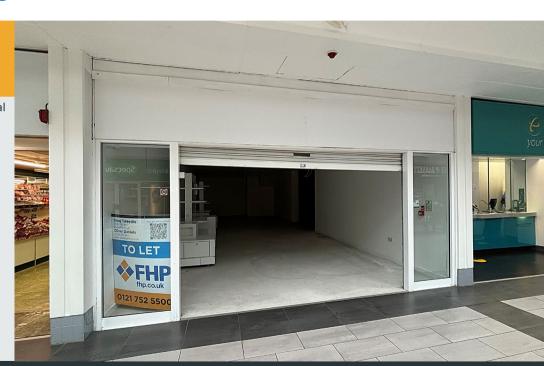

# Ground floor sales 112.17m<sup>2</sup> (1,207ft<sup>2</sup>)

- Prime retail destination with a mix of national and independent retailers including Asda,
  Poundland, Greggs, Costa Coffee, Card Factory, Specsavers and many more
- Access to substantial annual footfall and a catchment population of circa 60,000
- Parking facilities for 600 cars and up to 3h free parking
- Regular on site events
- · Access to centre marketing and social media
- Lease: New lease available
- Rent: £27,500 per annum exclusive of VAT
- Service Charge: £8,136
- Buildings insurance: £610
- Rateable Value (2023): £27,000

**14 Hagley Mall** | Cornbow Shopping Centre | Halesowen | B63 4AJ Shop To Let: **112.17m²** (1.207ft²)

**14 Hagley Mall** | Cornbow Shopping Centre | Halesowen | B63 4AJ Shop To Let: **112.17m²** (1,207ft²)