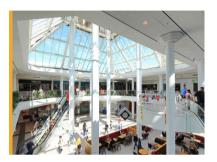

# Cornbow

# Ground floor sales 112.17m<sup>2</sup> (1,207ft<sup>2</sup>)

- Prime retail destination with a mix of national and independent retailers including Asda,
  Poundland, Greggs, Costa Coffee, Card Factory, Specsavers and many more
- Access to substantial annual footfall and a catchment population of circa 60,000
- Parking facilities for 600 cars and up to 3h free parking
- Regular on site events
- · Access to centre marketing and social media
- Lease: New lease available
- Rent: £27,500 per annum exclusive of VAT
- Service Charge: £8,136
- Buildings insurance: £610
- Rateable Value (2023): £27,000