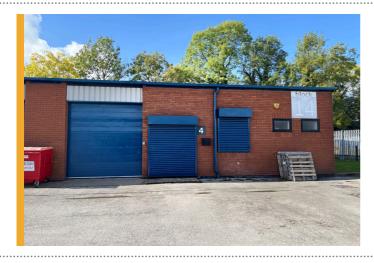

## GOOD QUALITY SMALL STORAGE UNITS IN ALFRETON

Amber Business Centre is a popular, well-established distribution and manufacturing estate in Riddings, Alfreton. The centre enjoys a prime location offering easy access and convenience to businesses and visitors. It can be easily accessed via the A38 and A610 dual carriageways linking to the M1 motorway at Junction 28. The units on this estate range in size from 618ft<sup>2</sup> to circa 50,000ft<sup>2</sup>.

FHP Property Consultants are pleased to be marketing four small industrial/warehouse units on this estate and a further two are currently under offer. These comprise 618ft² and 1,197ft².

The units that are readily available range within the sizes of 1,196ft² to 1,272ft². The specification at Amber Business Centre includes: 3 phase power, roller shutter loading door, W/C facilities and parking.