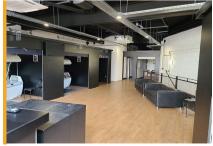

## **Description**

The property is a fitted, first floor unit with large window to the front providing excellent natural light.

The unit benefits from 139 car parking spaces adjacent and 290 car parking spaces in the undercroft beneath the supermarket.