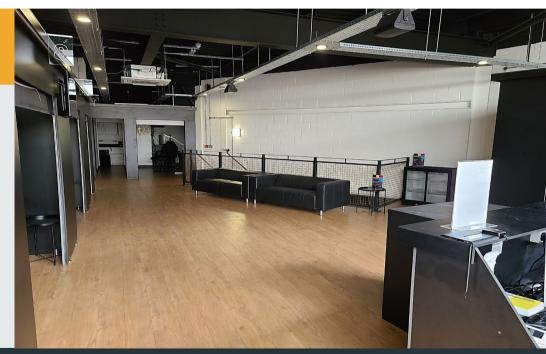

## **Description**

The property is a fitted, first floor unit with large window to the front providing excellent natural light.

The unit benefits from 139 car parking spaces adjacent and 290 car parking spaces in the undercroft beneath the supermarket.

### **Floor Areas**

| Description | m²     | ft²   |
|-------------|--------|-------|
| First Floor | 124.58 | 1,341 |
| Total       | 124.58 | 1,341 |