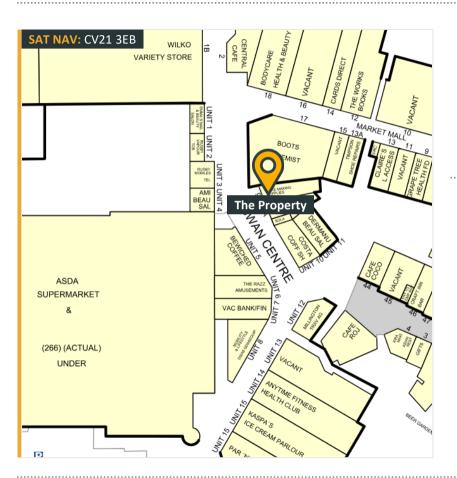

The Swan Centre is located in a heart of Rugby, sitting adjacent to the 70,000sq ft **Asda** superstore and the town centre's main 429 space car par. The Swan Centre provides a strong mix of national and independent occupiers with **Costa, Bewitched Coffee, Kaspa's, Millington Travel** and **Libertine Burger** represented. Other major occupiers represented in the town include **Loungers, Wilko, Poundland** and **Boots**.

The entrance to the unit sits between **Costa** and **Bubble Tea** shop and is in close proximity to **Anytime Fitness**, **Bewitched Coffee**, **Millingtons Travel** and **Boots**.

Premises To Let: 124.58m<sup>2</sup> (1,341ft<sup>2</sup>)