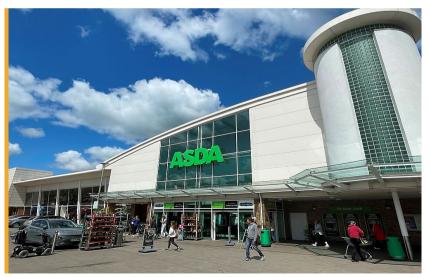

The Swan Centre is located in a heart of Rugby, sitting adjacent to the 70,000sq ft **Asda** superstore and the town centre's main 429 space car par. The Swan Centre provides a strong mix of national and independent occupiers with **Costa, Bewitched Coffee, Kaspa's, Millington Travel** and **Libertine Burger** represented. Other major occupiers represented in the town include **Loungers, Wilko, Poundland** and **Boots**.

## **Description**

The property is a fitted, first floor unit with large window to the front providing excellent natural light.

The unit benefits from 139 car parking spaces adjacent and 290 car parking spaces in the undercroft beneath the supermarket.