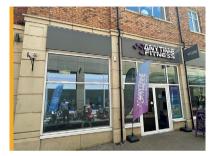

# Class E former Beauty Salon unit to let within a busy town centre retail/leisure pitch

**124.58m²** (1,341ft²)

- Central position in Swan Centre adjacent to Rugby's main 429 space car park
- Partially fitted first floor tanning salon
- Suit other uses such as hair, beauty, tattooing, clinic, etc.
- In close proximity to retailers including Costa, Boots, Bewitched, ASDA
- Quoting rent £19,500 per annum exclusive

Premises To Let: 124.58m<sup>2</sup> (1,341ft<sup>2</sup>)

FHP are delighted to be retained on The Swan Centre, located in a heart of Rugby. Home to the game of rugby, the town centre provides an excellent mix of retail, leisure, education and arts with the Rugby School and the World of Rugby Hall of Fame Exhibition located close by.

The entrance to the unit sits between **Costa** and **Bubble Tea** shop and is in close proximity to **Anytime Fitness**, **Bewitched Coffee**, **Millingtons Travel** and **Boots**.

Premises To Let: 124.58m<sup>2</sup> (1,341ft<sup>2</sup>)