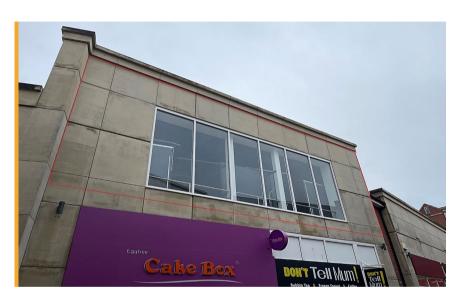

# Class E former Beauty Salon unit to let within a busy town centre retail/leisure pitch

**124.58m²** (1,341ft²)

- Central position in Swan Centre adjacent to Rugby's main 429 space car park
- Partially fitted first floor tanning salon
- Suit other uses such as hair, beauty, tattooing, clinic, etc.
- In close proximity to retailers including Costa, Boots, Bewitched, ASDA
- Quoting rent £19,500 per annum exclusive

Premises To Let: 124.58m<sup>2</sup> (1,341ft<sup>2</sup>)

FHP are delighted to be retained on The Swan Centre, located in a heart of Rugby. Home to the game of rugby, the town centre provides an excellent mix of retail, leisure, education and arts with the Rugby School and the World of Rugby Hall of Fame Exhibition located close by.

The Swan Centre is located in a heart of Rugby, sitting adjacent to the 70,000sq ft **Asda** superstore and the town centre's main 429 space car par. The Swan Centre provides a strong mix of national and independent occupiers with **Costa, Bewitched Coffee, Kaspa's, Millington Travel** and **Libertine Burger** represented. Other major occupiers represented in the town include **Loungers, Wilko, Poundland** and **Boots**.