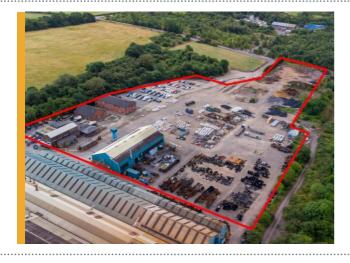

## NEW TO THE MARKET – 1 TO 9 ACRES OF LAND IN MELTON MOWBRAY

FHP Property Consultants are delighted to bring to the market land at Holwell Works which offers 1.00 - 9.56 acres of commercial land on a securely guarded site.

The land is located on the edge of Melton Mowbray within a moments access of the A606 and A607, both of which lead to the A46 to the north and south respectively. The property is situated within Holwell Works, the site extending to around 9.56 acres which offers 24/7 on site security and 24/7 access. The site is manned with access control at all times.

The land offers a range of surfaces including tarmac, concrete and gravel with the possibility of power, W/C facilities, potentially office/storage space where available.

The land is available at a rent of £45,000 per annum per acre.