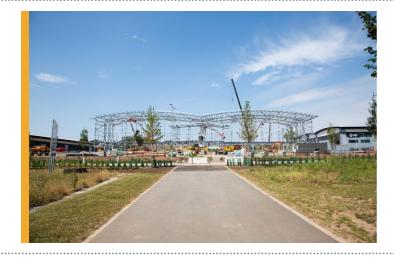

## FAIRHAM BUSINESS PARK SEES STEELWORK ERECTED FOR 100,000FT<sup>2</sup> FACILITY FOR ABB

Following on from the agreement of the sale for a bespoke building of just over 100,000ft<sup>2</sup> for ABB at Fairham Business Park, Nottingham, steelwork is now up and the development is racing forward.

Due for completion in July 2025, the building will provide state of the art facilities for ABB, enabling their relocation from the centre of Nottingham to Fairham, which is probably the most accessible site by car, tram, bus and train in the region.