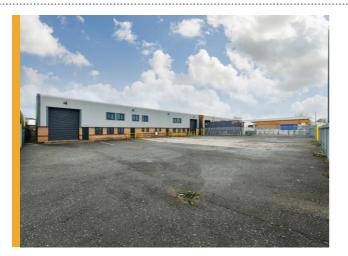

## DOUBLE DEAL ON COTTON BROOK ROAD, DERBY

On behalf of private clients, FHP Property Consultants are delighted to announce the letting of Unit 16, Cotton Brook Road, Derby, DE23 8YJ. Cotton Brook Road is a popular industrial location positioned just off Shaftesbury Street which is accessed from the A514 Osmaston Road which connects to the inner and outer ring roads.

The property provides clear span industrial/warehouse accommodation with kitchen, W/C's and office facilities. The property also benefits from an electric roller shutter door and a securely fenced yard to the front. The unit has undergone a comprehensive refurbishment to include new cladding to the front, new roof, LED lighting, electric roller shutter loading door, new double-glazed windows and high-quality modern office space. The premises comprise 6,231ft<sup>2</sup> and have been let on new lease terms for a period of 10 years.