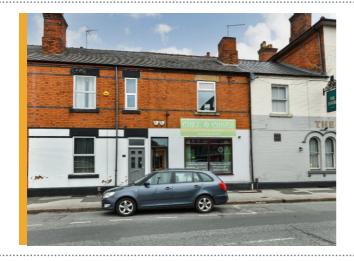

## **NEW TO THE MARKET MULTI-USE COMMERCIAL INVESTMENT** IN DERBY CITY CENTRE

On behalf of private clients, FHP Property Consultants are delighted to bring to the market this multi-use income producing commercial investment opportunity in Derby city centre. The property is located on Nottingham Road just off the A52. The city centre is a 0.5 mile walk away with the bus station being 10 minutes' walk and the main railway station 15 minutes' walk. The property provides a two-storey terraced building of brick construction and is fitted out as a café on the ground floor with open dining to the front and kitchen/storerooms and basement storage. Above is first floor open plan office accommodation. It has the opportunity to be converted into residential. Externally there is outdoor terracing to the rear of the property, currently used as outdoor dining by the café.