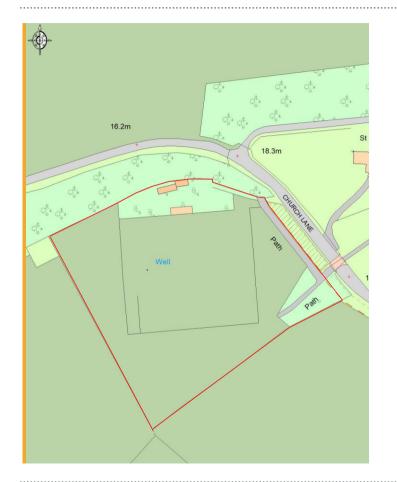

# A superb building plot for sale for large single dwelling

1.396 hectare (3.45 acres)

- Adjacent to Stoke Hall on Church Lane, East Stoke
- Freehold for sale
- Initial planning enquiries already started with the local planning authority
- Offers at £300,000

Building Plot For Sale: 1.396 hectare (3.45 acres)

#### Building Plot For Sale: 1.396 hectare (3.45 acres)