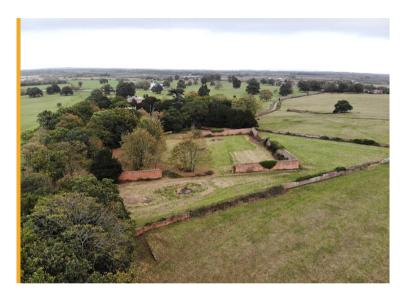

# A superb building plot for sale for large single dwelling

1.396 hectare (3.45 acres)

- Adjacent to Stoke Hall on Church Lane, East Stoke
- Freehold for sale
- Initial planning enquiries already started with the local planning authority
- Offers at £300,000

Building Plot For Sale: 1.396 hectare (3.45 acres)

#### Building Plot For Sale: 1.396 hectare (3.45 acres)