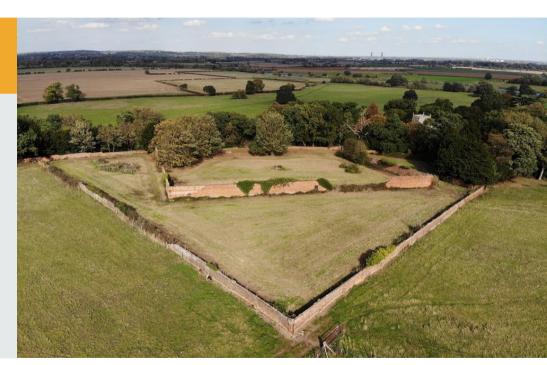

# A superb building plot for sale for large single dwelling

1.396 hectare (3.45 acres)

- Adjacent to Stoke Hall on Church Lane, East Stoke
- Freehold for sale
- Initial planning enquiries already started with the local planning authority
- Offers at £300,000

Building Plot For Sale: 1.396 hectare (3.45 acres)

#### Building Plot For Sale: 1.396 hectare (3.45 acres)