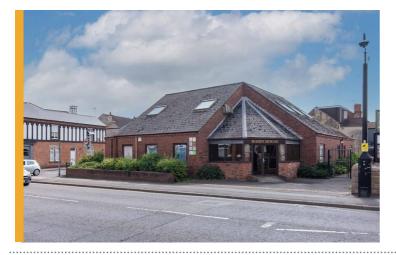

The property occupies an excellent position in the centre of Ripley and comprises a detached office building with parking. The accommodation provides open plan offices set across the first floor comprising  $135m^2$  (1,453ft<sup>2</sup>). The property comprises self-contained first floor office space with its own entranceway. Internally the property benefits from open plan accommodation across two rooms with a kitchenette and W/C facilities.