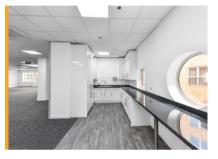

# **The Property**

The Atrium comprises a multi occupied office building set off a full height glazed atrium area located in the heart of Nottingham's Business District.

The property provides a range of suite sizes to accommodate a mixture of occupier requirements. The offices benefit from an excellent specification as follows:

- Suspended ceilings with inset lighting
- · Raised floors with floor boxes and power
- 3 pipe heating ventilation and cooling set within the ceilings
- Lift to all floors from the car park and main reception area