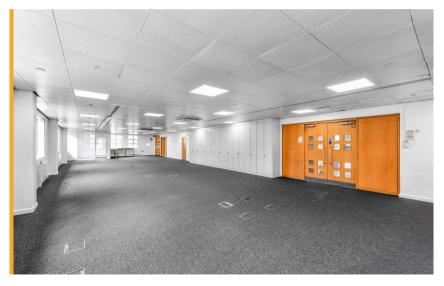

# **The Property**

The Atrium comprises a multi occupied office building set off a full height glazed atrium area located in the heart of Nottingham's Business District.

The property provides a range of suite sizes to accommodate a mixture of occupier requirements. The offices benefit from an excellent specification as follows:

- Suspended ceilings with inset lighting
- · Raised floors with floor boxes and power
- 3 pipe heating ventilation and cooling set within the ceilings
- Lift to all floors from the car park and main reception area