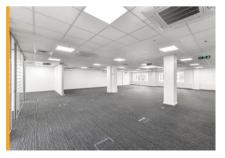

# **The Property**

The Atrium comprises a multi occupied office building set off a full height glazed atrium area located in the heart of Nottingham's Business District.

The property provides a range of suite sizes to accommodate a mixture of occupier requirements. The offices benefit from an excellent specification as follows:

- Suspended ceilings with inset lighting
- · Raised floors with floor boxes and power
- 3 pipe heating ventilation and cooling set within the ceilings
- Lift to all floors from the car park and main reception area

### **Floor Areas**

From measurements taken on site, we calculate the following Net Internal Areas (NIA):

| Floor  | Suite | m²  | ft²   |
|--------|-------|-----|-------|
| Second | 201A  | 565 | 6,083 |
| Second | 201B  | LET |       |
| Second | 202   | 470 | 5,064 |
| Fourth | 402   | LET |       |
| Fourth | 403   | 147 | 1,582 |