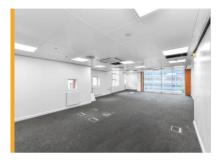

# **The Property**

The Atrium comprises a multi occupied office building set off a full height glazed atrium area located in the heart of Nottingham's Business District.

The property provides a range of suite sizes to accommodate a mixture of occupier requirements. The offices benefit from an excellent specification as follows:

- Suspended ceilings with inset lighting
- · Raised floors with floor boxes and power
- 3 pipe heating ventilation and cooling set within the ceilings
- Lift to all floors from the car park and main reception area

### **Floor Areas**

From measurements taken on site, we calculate the following Net Internal Areas (NIA):

| Floor  | Suite | m²  | ft²   |
|--------|-------|-----|-------|
| Second | 201A  | 565 | 6,083 |
| Second | 201B  | LET |       |
| Second | 202   | 470 | 5,064 |
| Fourth | 402   | LET |       |
| Fourth | 403   | 147 | 1,582 |