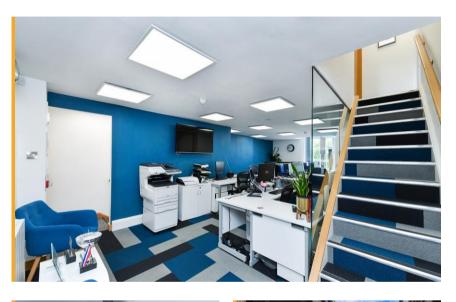

#### **Description**

The property provides a self-contained office building with accommodation arranged over four floors with secure gated access and incorporates features such as full height windows providing stunning views over the south of Nottingham. The specification of the office includes:

- · Fitted meeting room area on the fourth floor
- Cat 5 cabling throughout
- WC and shower facilities
- LED lighting
- Secure gated access
- Kitchenette on each floor
- Carpet tiles throughout
- · Partitioning in part
- Small outside area to the rear