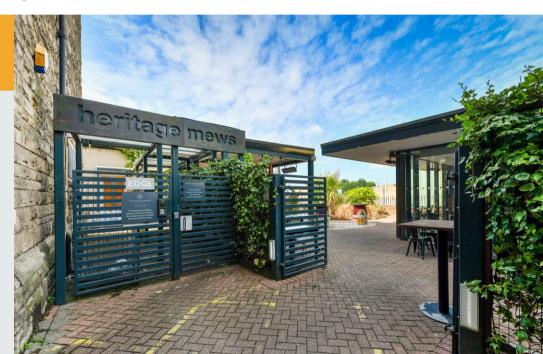

### FOR SALE / TO LET

2 & 3 | Heritage Mews | off Weekday Cross | Nottingham | NG1 1HN

Office For Sale/To Let: 159m² (1.707ft²)

Location

The property lies just off High Pavement leading onto Weekday Cross positioned south of Nottingham City Centre. Heritage Mews is centrally located within the Lace Market area known as Nottingham's Creative Quarter, with stunning office buildings showcasing period features throughout.

#### **Description**

The property provides a self-contained office building with accommodation arranged over four floors with secure gated access and incorporates features such as full height windows providing stunning views over the south of Nottingham. The specification of the office includes: