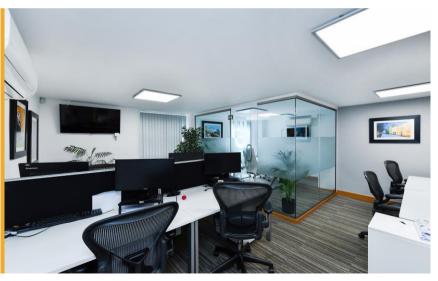

#### **Description**

The property provides a self-contained office building with accommodation arranged over four floors with secure gated access and incorporates features such as full height windows providing stunning views over the south of Nottingham. The specification of the office includes:

- · Fitted meeting room area on the fourth floor
- Cat 5 cabling throughout
- WC and shower facilities
- LED lighting
- Secure gated access
- Kitchenette on each floor
- Carpet tiles throughout
- · Partitioning in part
- Small outside area to the rear