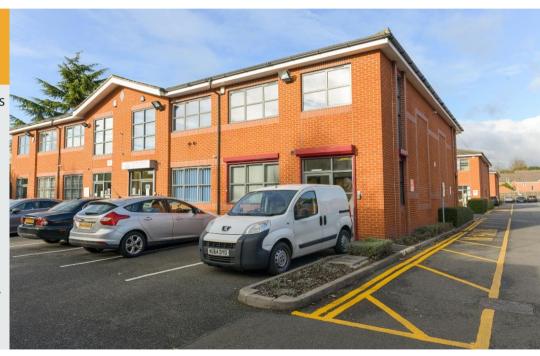

#### Location

The premises are located within the popular and wellestablished Park Lane Business Centre in Basford, approximately 4 miles north of Nottingham City Centre.

The premises offer good access to major arterial routes including the A611 (leading to Junction 27 of the M1) and the A610 (leading to Junction 26 of the M1).

## **Description**

The property comprises an end terrace two storey office building which provides good quality accommodation over two floors. The specification includes:

- Predominantly open-plan layout
- Kitchen facility
- · Large meeting room
- Air conditioning system
- · WC facilities on both ground and first floors
- · Perimeter trunking with power and data cabling
- Electric security shutters to the ground floor windows and doors
- · Recently redecorated throughout

The property also benefits from 6 designated on-site car parking spaces to the front and rear.

Unit 1, Park Lane Business Centre | Basford | Nottingham | NG6 0DW Office To Let: 155m² (1,669ft²)