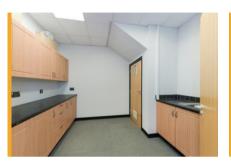

## **Description**

The property comprises an end terrace two storey office building which provides good quality accommodation over two floors. The specification includes:

- Predominantly open-plan layout
- Kitchen facility
- · Large meeting room
- Air conditioning system
- · WC facilities on both ground and first floors
- · Perimeter trunking with power and data cabling
- Electric security shutters to the ground floor windows and doors
- · Recently redecorated throughout

The property also benefits from 6 designated on-site car parking spaces to the front and rear.

Unit 1, Park Lane Business Centre | Basford | Nottingham | NG6 0DW Office To Let: 155m² (1,669ft²)