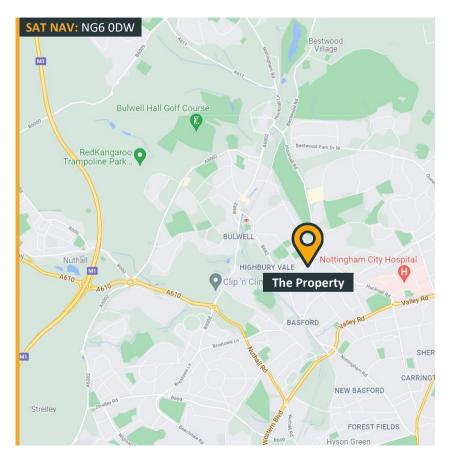

#### Location

The premises are located within the popular and wellestablished Park Lane Business Centre in Basford, approximately 4 miles north of Nottingham City Centre.

The premises offer good access to major arterial routes including the A611 (leading to Junction 27 of the M1) and the A610 (leading to Junction 26 of the M1).

The property also benefits from 6 designated on-site car parking spaces to the front and rear.

Unit 1, Park Lane Business Centre | Basford | Nottingham | NG6 0DW Office To Let: 155m² (1,669ft²)