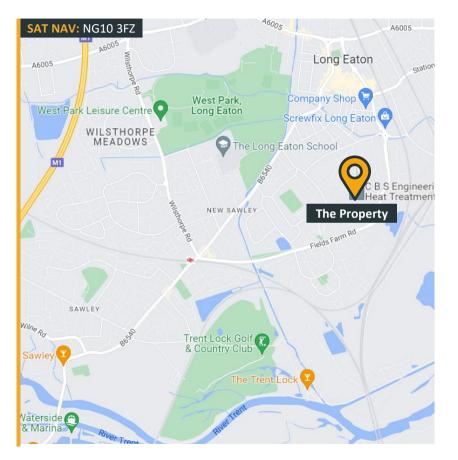

### Location

The subject properties front Forbes Park, a highly prominent brand new development. The retail units will benefit from a high volume of passing traffic during peak hours, the traffic count is calculated of 1,200 cars during peak rush hour traffic periods.

Long Eaton is situated with excellent access to Junction 25 of the M1, approximately 3 miles in distance and is convenient for both Nottingham and Derby. Forbes Park has an extensive frontage to Fields Farm Road, close to its junction with Acton Road and is approximately ¾ miles to the south of Long Eaton Town Centre.