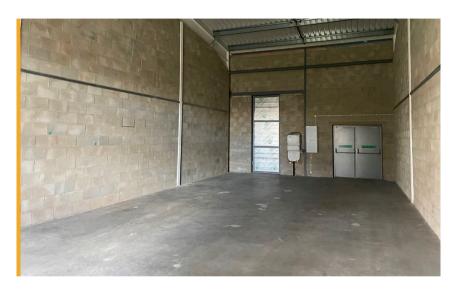

# **The Properties**

Units E2 – E4 are brand new retail premises having steel portal framed cavity brick and blockwork elevations with glazed frontages to Fields Farm Road.

The units have been finished to a shell specification, allowing each tenant the opportunity to fit out their own bespoke requirements.

### **Accommodation**

The property provides the following approximate areas:

| Accommodation | m²    | ft²        |
|---------------|-------|------------|
| E2            | 93.74 | 1,008.96   |
| E3            |       | Let        |
| E4            |       | <u>Let</u> |