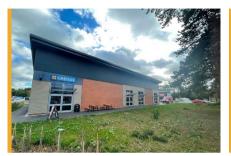

# Brand new roadside retail units

93.74m<sup>2</sup> (1,008.96ft<sup>2</sup>)

- · Brand new modern retail units
- Extensive frontage to Fields
  Farm Road
- Small business rates relief (if applicable)
- Fronting newly developed trade counter warehouse development
- Finished to a shell specification
- Rent £15,000 per annum

Block E Forbes Park | Fields Farm Road | Long Eaton | Nottingham | NG10 3FZ

**Shop To Let: 93.74m²** (1,008.96ft²)

# **The Properties**

Units E2 – E4 are brand new retail premises having steel portal framed cavity brick and blockwork elevations with glazed frontages to Fields Farm Road.

The units have been finished to a shell specification, allowing each tenant the opportunity to fit out their own bespoke requirements.