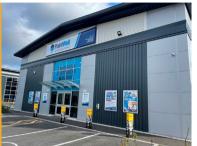

# **The Properties**

Units E2 – E4 are brand new retail premises having steel portal framed cavity brick and blockwork elevations with glazed frontages to Fields Farm Road.

The units have been finished to a shell specification, allowing each tenant the opportunity to fit out their own bespoke requirements.