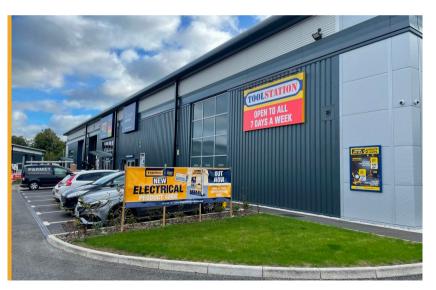

# **The Properties**

Units E2 – E4 are brand new retail premises having steel portal framed cavity brick and blockwork elevations with glazed frontages to Fields Farm Road.

The units have been finished to a shell specification, allowing each tenant the opportunity to fit out their own bespoke requirements.