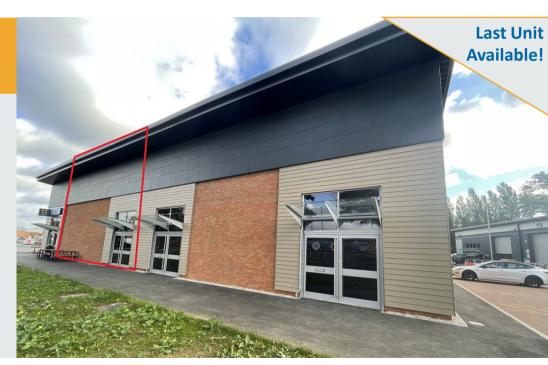

# Brand new roadside retail units

93.74m<sup>2</sup> (1,008.96ft<sup>2</sup>)

- · Brand new modern retail units
- Extensive frontage to Fields
  Farm Road
- Small business rates relief (if applicable)
- Fronting newly developed trade counter warehouse development
- Finished to a shell specification
- Rent £15,000 per annum

Block E Forbes Park | Fields Farm Road | Long Eaton | Nottingham | NG10 3FZ

**Shop To Let: 93.74m²** (1,008.96ft²)

# **The Properties**

Units E2 – E4 are brand new retail premises having steel portal framed cavity brick and blockwork elevations with glazed frontages to Fields Farm Road.

The units have been finished to a shell specification, allowing each tenant the opportunity to fit out their own bespoke requirements.