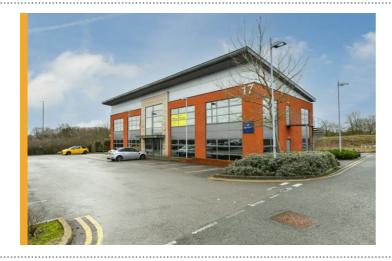

## OFFICE SOLD ON MAISIES WAY, SOUTH NORMANTON

FHP are delighted to have completed on the sale of Unit 17 Maisies Way, South Normanton to an owner occupier known as Secur-It. The property comprised 8,289ft<sup>2</sup> of self-contained office accommodation situated across two floors offering a mixture of open plan and cellular floorplates throughout the property. Situated just off Junction 28 of the M1 Motorway, the property provides excellent connectivity and Mansfield Town Centre within a short distance drive.

Maisies Way is an office development scheme with a variety of sizes available with self-contained access and ample parking. The Village is within a few minutes' drive of East Midlands Designer Outlet and Castlewood Business Park which anchors a variety of national and regional occupiers providing over 1.5 million sq. ft. of distribution and production space.