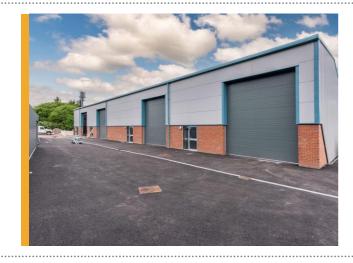

## NEW BUILD UNITS NEARING COMPLETION – LOSCOE, HEANOR

On behalf of private clients, FHP Property Consultants are delighted to announce that new build industrial/warehouse units on Sawmills Industrial Estate in Heanor are nearing completion with a practical completion date of the end of July.

The accommodation provides 1,507ft<sup>2</sup> to 6,620ft<sup>2</sup> of high-quality clear span warehouse space benefitting from solid concrete load bearing floors, LED lighting, 3 phase power and an eaves height of 5.5m rising to 6.5m. Externally the site benefits from allocated car parking and yard space within a self-contained gated site.