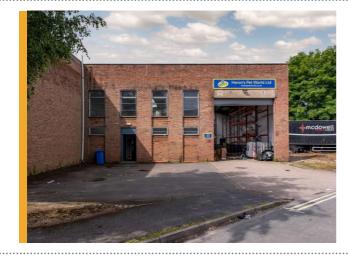

## NEW TO THE MARKET – G1 CRANMER ROAD, WEST MEADOWS INDUSTRIAL ESTATE, DERBY

On behalf of private clients, FHP Property Consultants are delighted to bring to the market a good quality industrial/warehouse unit on West Meadows Industrial Estate in Derby.

The accommodation provides 3,007ft² of clear span warehouse space with single storey offices and staff welfare facilities. Externally the property benefits from forecourt parking and loading bay. Internally the specification includes LED lighting, 3 phase power, 6m eaves height and concrete flooring.