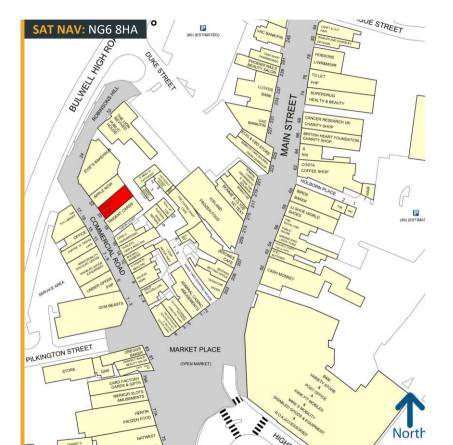

## Location

Bulwell is a busy market town, located approximately 4 miles to the northwest of Nottingham City Centre and 11 miles south of Mansfield.

Bulwell has a resident population of 30,000 and the town comprises of a strong mix of national, regional and independent retailers including Tesco, Heron, Superdrug, Costa and Greggs as well as the recently opened B&M Superstore.

The property is situated on the pedestrianised Commercial Road within the town centre. Commercial Road is an extension from the Market Place and includes other tenants such as Gym Beasts, Halifax and Gold Bulwellion as well as a host of independent tenants.