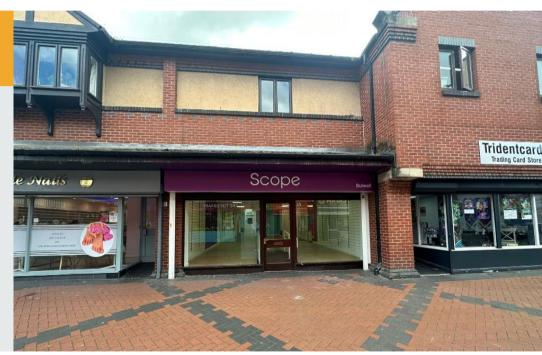

## Prominent retail premises in busy town centre

# Ground Floor Sales 77.6m<sup>2</sup> (835ft<sup>2</sup>)

- Prominent glazed frontage secured by electric roller shutter door
- Pedestrianised location with free car parking nearby
- Other operators in the vicinity include Gym Beasts, Greggs, The Toy Library and Halifax
- Quoting rent £18,000 per annum exclusive
- Full business rates relief for applicable small businesses

The property is situated on the pedestrianised Commercial Road within the town centre. Commercial Road is an extension from the Market Place and includes other tenants such as Gym Beasts, Halifax and Gold Bulwellion as well as a host of independent tenants.

20 Commercial Road | Bulwell | Nottingham | NG6 8HA **Shop To Let: 77.6m<sup>2</sup>** (835ft<sup>2</sup>)