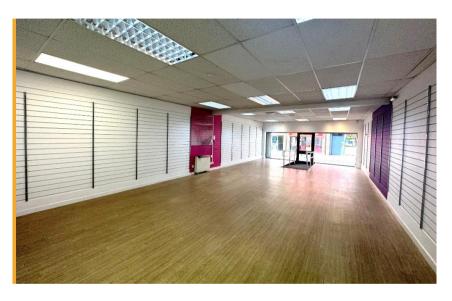

# Ground Floor Sales 77.6m<sup>2</sup> (835ft<sup>2</sup>)

- Prominent glazed frontage secured by electric roller shutter door
- Pedestrianised location with free car parking nearby
- Other operators in the vicinity include Gym Beasts, Greggs, The Toy Library and Halifax
- Quoting rent £18,000 per annum exclusive
- Full business rates relief for applicable small businesses

## **The Property**

The property provides accommodation over ground and first floor with an open plan ground floor sales area fitted with a suspended ceiling and recessed LED lighting. To the rear is further storage and stairs leading to the first floor and double door leading out to the secure yard.

## **Accommodation**

The property provides the following approximate areas:

| Floor               | m²     | ft²   |
|---------------------|--------|-------|
| Ground Floor Sales  | 77.60  | 835   |
| Ground Floor Stores | 7.81   | 84    |
| First Floor Stores  | 61.15  | 658   |
| Total               | 146.56 | 1,577 |