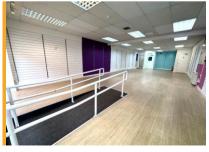

## **The Property**

The property provides accommodation over ground and first floor with an open plan ground floor sales area fitted with a suspended ceiling and recessed LED lighting. To the rear is further storage and stairs leading to the first floor and double door leading out to the secure yard.

## **Accommodation**

The property provides the following approximate areas:

| Floor               | m²     | ft²   |
|---------------------|--------|-------|
| Ground Floor Sales  | 77.60  | 835   |
| Ground Floor Stores | 7.81   | 84    |
| First Floor Stores  | 61.15  | 658   |
| Total               | 146.56 | 1,577 |