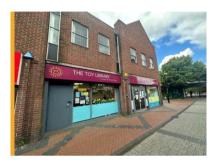

# Ground Floor Sales 77.6m<sup>2</sup> (835ft<sup>2</sup>)

- Prominent glazed frontage secured by electric roller shutter door
- Pedestrianised location with free car parking nearby
- Other operators in the vicinity include Gym Beasts, Greggs, The Toy Library and Halifax
- Quoting rent £18,000 per annum exclusive
- Full business rates relief for applicable small businesses

The property is situated on the pedestrianised Commercial Road within the town centre. Commercial Road is an extension from the Market Place and includes other tenants such as Gym Beasts, Halifax and Gold Bulwellion as well as a host of independent tenants.