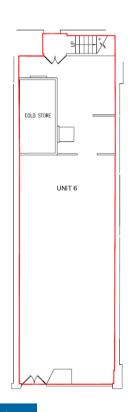

### **EPC**

A copy of the EPC is available on request.

**Ground Floor** 

**First Floor** 

Unit 6 Idlewells Shopping Centre | Sutton in Ashfield | NG17 1BN

Ground Floor Sales: 96.53m<sup>2</sup> (1,039ft<sup>2</sup>)

### **Accommodation**

The property provides the following approximate areas:

| Description  | m²     | ft²   |
|--------------|--------|-------|
| Ground Floor | 96.53  | 1,039 |
| First Floor  | 33.91  | 365   |
| ITZA         | 54.53  | 587   |
| Total        | 130.44 | 1,404 |