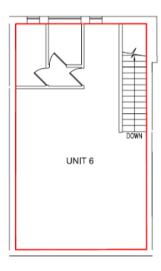

### **EPC**

A copy of the EPC is available on request.

**Ground Floor** 

**First Floor** 

Unit 6 Idlewells Shopping Centre | Sutton in Ashfield | NG17 1BN

Ground Floor Sales: 96.53m<sup>2</sup> (1,039ft<sup>2</sup>)

### **Accommodation**

The property provides the following approximate areas:

| Description  | m²     | ft²   |
|--------------|--------|-------|
| Ground Floor | 96.53  | 1,039 |
| First Floor  | 33.91  | 365   |
| ITZA         | 54.53  | 587   |
| Total        | 130.44 | 1,404 |