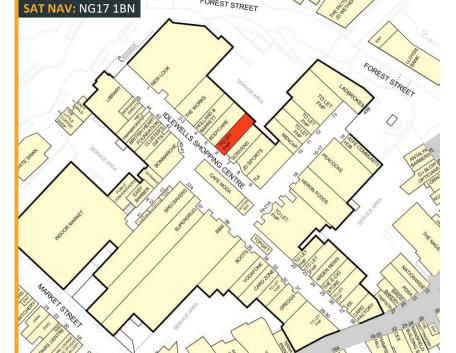

Unit 6 Idlewells Shopping Centre | Sutton in Ashfield | NG17 1BN

Ground Floor Sales: 96.53m<sup>2</sup> (1,039ft<sup>2</sup>)

Location

Idlewells Centre is located in the market town of Sutton in Ashfield approximately 17 miles north of Nottingham and 4 miles west of Mansfield. The town benefits from a primary catchment population of 96,000 persons (Census 2021).