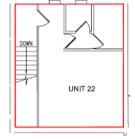

#### **EPC**

A copy of the EPC is available on request.

**Ground Floor** 

First Floor

Gallery

### **Accommodation**

The property provides the following approximate areas:

| Description  | m²    | ft² |
|--------------|-------|-----|
| Ground Floor | 65.31 | 703 |
| First Floor  | 20.81 | 224 |
| ITZA         | 46.54 | 501 |
| Total        | 86.12 | 927 |