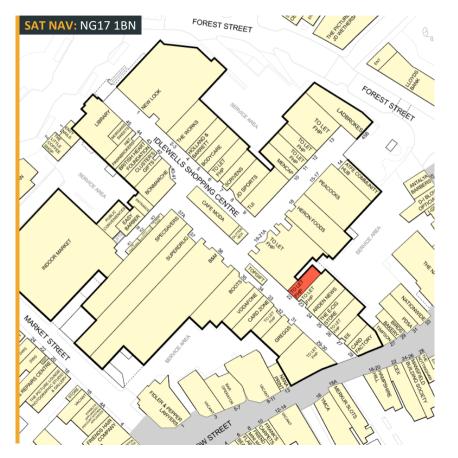

Unit 22 Idlewells Shopping Centre | Sutton in Ashfield | NG17 1BN

Ground floor sales: 65.31m<sup>2</sup> (703ft<sup>2</sup>)

Location

Idlewells Centre is located in the market town of Sutton in Ashfield approximately 17 miles north of Nottingham and 4 miles west of Mansfield. The town benefits from a primary catchment population of 96,000 persons (Census 2021).