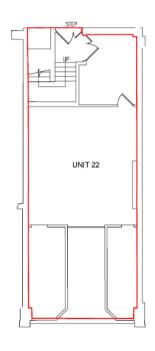

#### **EPC**

A copy of the EPC is available on request.

**Ground Floor** 

First Floor

Gallery

### **Accommodation**

The property provides the following approximate areas:

| Description  | m²    | ft² |
|--------------|-------|-----|
| Ground Floor | 65.31 | 703 |
| First Floor  | 20.81 | 224 |
| ITZA         | 46.54 | 501 |
| Total        | 86.12 | 927 |