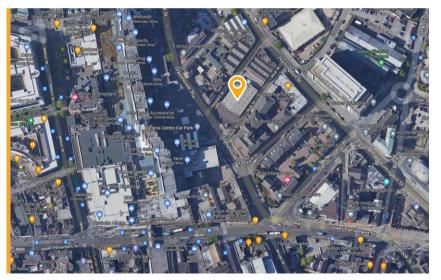

Former Formula One Autocentres | 1 Glasshouse Street | Nottingham | NG1 3LP

To Let: 446.58m<sup>2</sup> (4,807ft<sup>2</sup>)

Location

The property is located prominently fronting onto Glasshouse Street directly opposite the Victoria Shopping Centre with access to the A60, one of Nottingham's main arterial roads in and out of the City Centre.