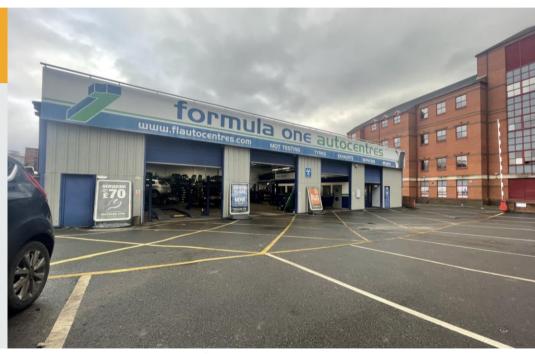

Former Formula One Autocentres | 1 Glasshouse Street | Nottingham | NG1 3LP

To Let: 446.58m<sup>2</sup> (4,807ft<sup>2</sup>)

Location

The property is located prominently fronting onto Glasshouse Street directly opposite the Victoria Shopping Centre with access to the A60, one of Nottingham's main arterial roads in and out of the City Centre.

## **Description**

The property is a former MOT testing centre with a front yard car parking area leading into clear span warehouse space with additional trade counter and amenity space. The property benefits from the following specification and features: