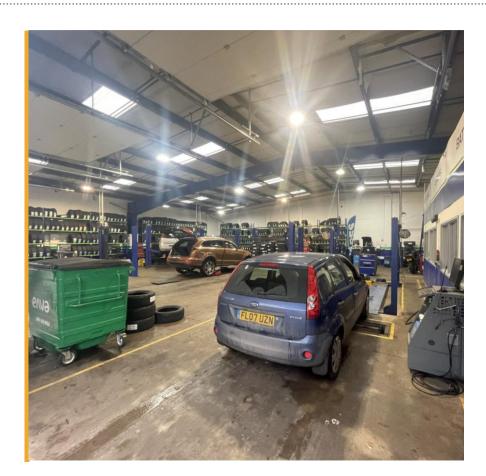

## **Description**

The property is a former MOT testing centre with a front yard car parking area leading into clear span warehouse space with additional trade counter and amenity space. The property benefits from the following specification and features:

- 10 marked car parking spaces
- · 4 level loading roller shutter doors
- · Glazed personnel entrance door
- Clear span warehouse space
- LED spotlighting
- · Office and meeting rooms
- · WC and welfare facilities
- · Kitchen and break out space