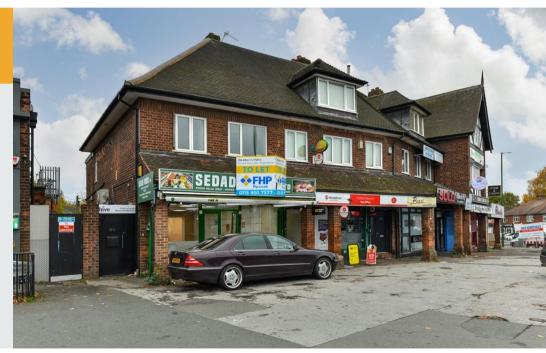

# Prominent retail unit located in popular neighbourhood parade

# Location

The subject property is located in the Nottinghamshire suburb of Wollaton, 2 miles west of Nottingham City Centre. The property sits on a hugely prominent roadside fronting Middleton Boulevard and is visible from the major roundabout on Nottingham's inner ring road (A609). Middleton Boulevard benefits from a daily traffic flow of 75,216 vehicles per day at the nearest counter.

The premises are situated within a neighbourhood parade of approximately 10 units with other occupiers including The Post Office, Co-op, Solo Barbers, The Cake Shop and Crown Fish Bar.

Directly in front of the parade is a 38 space free car park available for customers.

# The Property

The property is arranged over ground floor and comprises a retail unit of a rectangular configuration and a prominent shop front facing Middleton Boulevard secured by an electric roller shutter door.