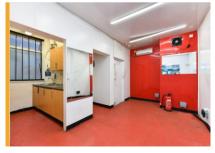

Towards the rear of the property are the staff welfare facilities including a WC and kitchenette with access to the basement for additional ancillary stores.