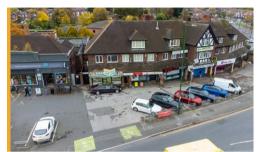

# Prominent retail unit located in popular neighbourhood parade

# Location

The subject property is located in the Nottinghamshire suburb of Wollaton, 2 miles west of Nottingham City Centre. The property sits on a hugely prominent roadside fronting Middleton Boulevard and is visible from the major roundabout on Nottingham's inner ring road (A609). Middleton Boulevard benefits from a daily traffic flow of 75,216 vehicles per day at the nearest counter.

The premises are situated within a neighbourhood parade of approximately 10 units with other occupiers including The Post Office, Co-op, Solo Barbers, The Cake Shop and Crown Fish Bar.

Directly in front of the parade is a 38 space free car park available for customers.