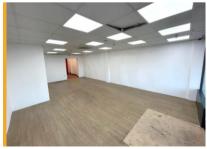

# The Property

The property is arranged over ground floor and comprises a retail unit of a rectangular configuration and a prominent shop front facing Middleton Boulevard secured by an electric roller shutter door.

# **Accommodation**

The property provides the following approximate accommodation:

| Floor               | m²     | ft²   |
|---------------------|--------|-------|
| Ground Floor Sales  | 40.78  | 439   |
| Ground Floor Stores | 15.61  | 168   |
| Basement Stores     | 52.49  | 565   |
| Total               | 108.88 | 1,172 |