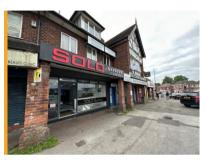

The premises are situated within a neighbourhood parade of approximately 10 units with other occupiers including The Post Office, Co-op, Solo Barbers, The Cake Shop and Crown Fish Bar.

Directly in front of the parade is a 38 space free car park available for customers.