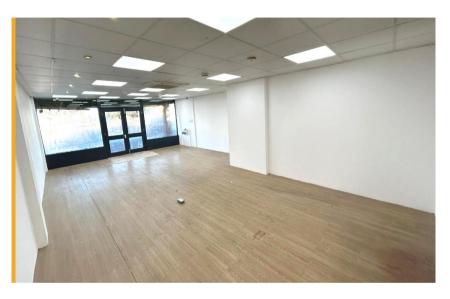

# The Property

The property is arranged over ground floor and comprises a retail unit of a rectangular configuration and a prominent shop front facing Middleton Boulevard secured by an electric roller shutter door.

# **Accommodation**

The property provides the following approximate accommodation:

| Floor               | m²     | ft²   |
|---------------------|--------|-------|
| Ground Floor Sales  | 40.78  | 439   |
| Ground Floor Stores | 15.61  | 168   |
| Basement Stores     | 52.49  | 565   |
| Total               | 108.88 | 1,172 |