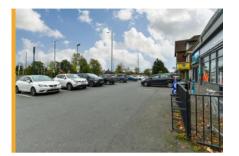

The premises are situated within a neighbourhood parade of approximately 10 units with other occupiers including The Post Office, Co-op, Solo Barbers, The Cake Shop and Crown Fish Bar.

Directly in front of the parade is a 38 space free car park available for customers.