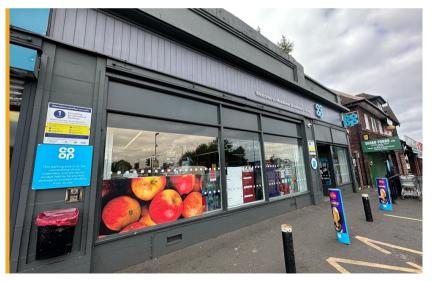

# Location

The subject property is located in the Nottinghamshire suburb of Wollaton, 2 miles west of Nottingham City Centre. The property sits on a hugely prominent roadside fronting Middleton Boulevard and is visible from the major roundabout on Nottingham's inner ring road (A609). Middleton Boulevard benefits from a daily traffic flow of 75,216 vehicles per day at the nearest counter.

The premises are situated within a neighbourhood parade of approximately 10 units with other occupiers including The Post Office, Co-op, Solo Barbers, The Cake Shop and Crown Fish Bar.

Directly in front of the parade is a 38 space free car park available for customers.