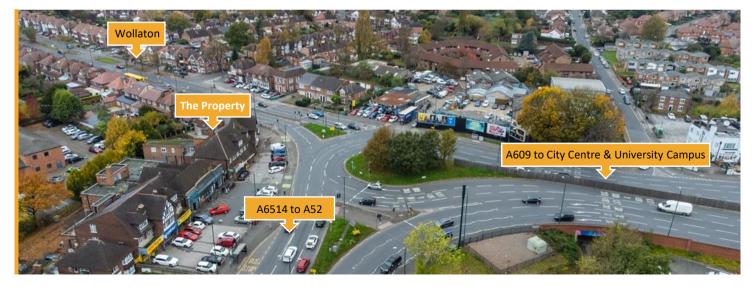

# Location

The subject property is located in the Nottinghamshire suburb of Wollaton, 2 miles west of Nottingham City Centre. The property sits on a hugely prominent roadside fronting Middleton Boulevard and is visible from the major roundabout on Nottingham's inner ring road (A609). Middleton Boulevard benefits from a daily traffic flow of 75,216 vehicles per day at the nearest counter.

The premises are situated within a neighbourhood parade of approximately 10 units with other occupiers including The Post Office, Co-op, Solo Barbers, The Cake Shop and Crown Fish Bar.

Directly in front of the parade is a 38 space free car park available for customers.