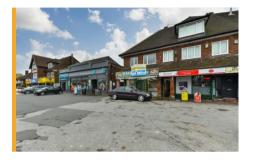

# The Property

The property is arranged over ground floor and comprises a retail unit of a rectangular configuration and a prominent shop front facing Middleton Boulevard secured by an electric roller shutter door.

The premises are situated within a neighbourhood parade of approximately 10 units with other occupiers including The Post Office, Co-op, Solo Barbers, The Cake Shop and Crown Fish Bar.

Directly in front of the parade is a 38 space free car park available for customers.