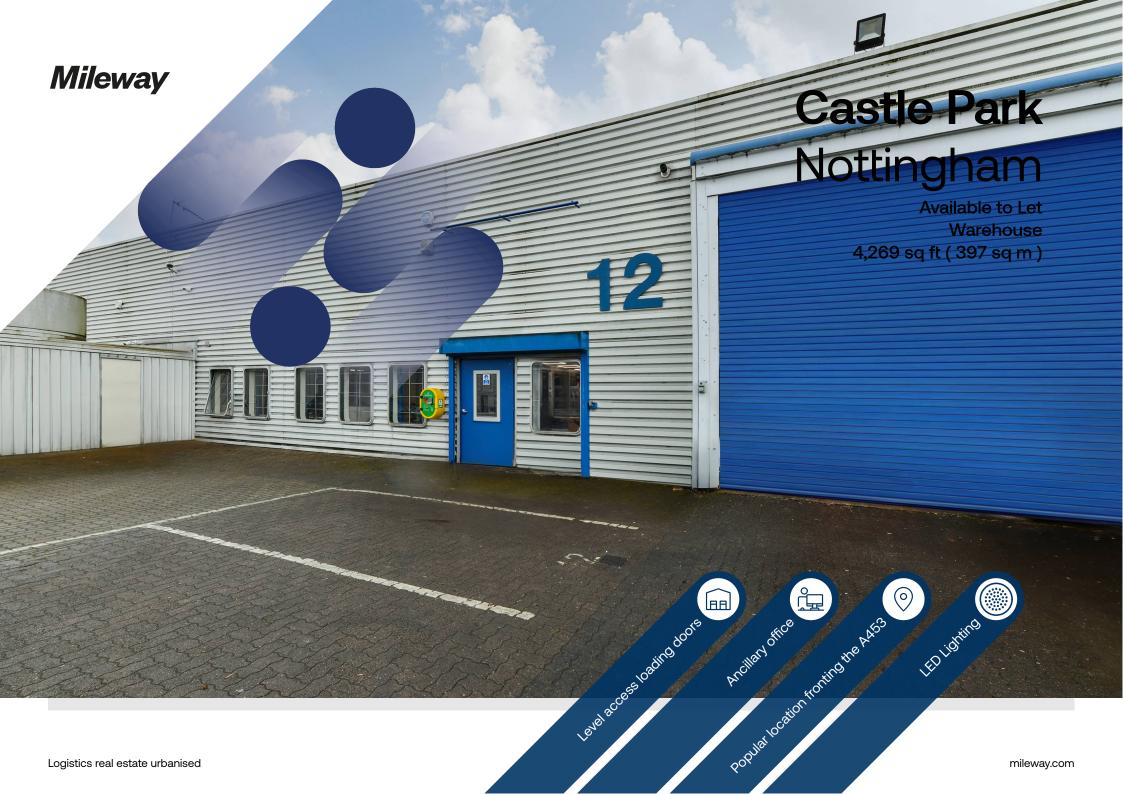

# **Castle Park**

## Description

The mid-terrace unit is of steel portal frame construction, with elevations of profile cladding facing onto a loading area and main estate road. The building has been cosmetically refurbished and features a full height, level access loading door, concrete floor and warehouse LED lighting. The unit benefits from a trade counter entrance direct from the dedicated car parking area. Ancillary office, WC and kitchenette facilities feature within a single storey block. The rear elevation of the property provides any potential tenant with an excellent branding profile to Queens Drive.