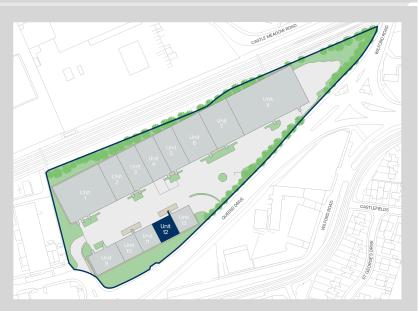

## Description

The mid-terrace unit is of steel portal frame construction, with elevations of profile cladding facing onto a loading area and main estate road. The building has been cosmetically refurbished and features a full height, level access loading door, concrete floor and warehouse LED lighting. The unit benefits from a trade counter entrance direct from the dedicated car parking area. Ancillary office, WC and kitchenette facilities feature within a single storey block. The rear elevation of the property provides any potential tenant with an excellent branding profile to Queens Drive.

## Accommodation:

| Unit   | Property Type | Size (sq ft) | Size (sq m) | Availability | Rent            |
|--------|---------------|--------------|-------------|--------------|-----------------|
| Unit 1 | 2 Warehouse   | 4,269        | 397         | Immediately  | From £3,915 PCM |
| Total  |               | 4,269        | 397         |              |                 |