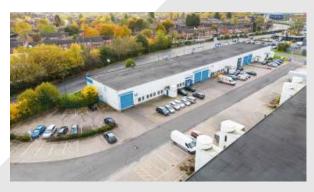

## Description

The mid-terrace unit is of steel portal frame construction, with elevations of profile cladding facing onto a loading area and main estate road. The building has been cosmetically refurbished and features a full height, level access loading door, concrete floor and warehouse LED lighting. The unit benefits from a trade counter entrance direct from the dedicated car parking area. Ancillary office, WC and kitchenette facilities feature within a single storey block. The rear elevation of the property provides any potential tenant with an excellent branding profile to Queens Drive.

#### Location

Castle Park is located south of Nottingham City Centre, conveniently fronting the A453, approximately. ¼ of a mile to the Inner Ring Road and ½ of a mile to the Outer Ring Road (A52). The area is well serviced by public transport connections including the NET (Nottingham Express Transit) and bus routes along Queens Drive. Nottingham Midland Mainline railway station is located within 1 mile of the estate. Queens Drive is a popular location for many commercial and trade counter operators, nearby occupiers include Wickes, Travis Perkins, Howdens, Speedy Hire and Toolstation.