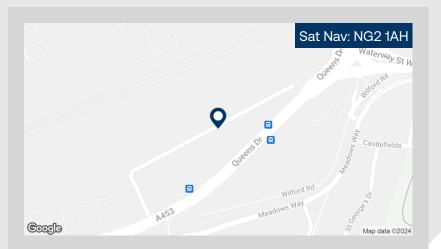

#### Location

Castle Park is located south of Nottingham City Centre, conveniently fronting the A453, approximately. ¼ of a mile to the Inner Ring Road and ½ of a mile to the Outer Ring Road (A52). The area is well serviced by public transport connections including the NET (Nottingham Express Transit) and bus routes along Queens Drive. Nottingham Midland Mainline railway station is located within 1 mile of the estate. Queens Drive is a popular location for many commercial and trade counter operators, nearby occupiers include Wickes, Travis Perkins, Howdens, Speedy Hire and Toolstation.