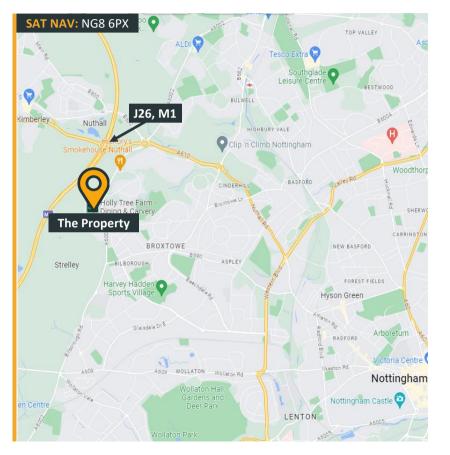

## Location

The property is located on Nottingham Business Park, one of the City's premier office addresses. By virtue of its location the property is in easy reach of Junction 26 of the M1 Motorway and additionally Nottingham City Centre via the A610 trunk road.