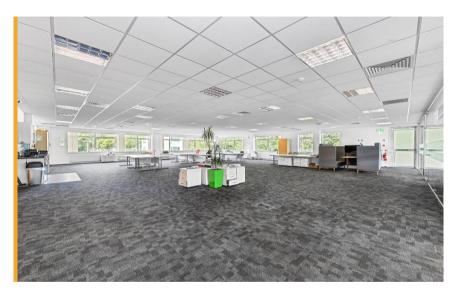

# **Description**

The property comprises fully fitted 'plug and play' offices with a predominately open plan accommodation over two floors with a mixture of fitted meeting rooms and kitchen facilities. The specification of the offices includes:

- Raised floors with data/power cabling
- Suspended ceilings with inset Cat 2 lighting
- Carpet and vinyl floor finishes
- · White emulsion decoration throughout
- Full height feature reception/lobby area
- Passenger lift access
- Kitchenette and WC facilities to both floors