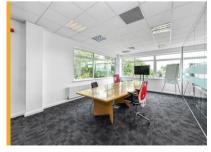

# **Description**

The property comprises fully fitted 'plug and play' offices with a predominately open plan accommodation over two floors with a mixture of fitted meeting rooms and kitchen facilities. The specification of the offices includes:

- Raised floors with data/power cabling
- Suspended ceilings with inset Cat 2 lighting
- Carpet and vinyl floor finishes
- · White emulsion decoration throughout
- Full height feature reception/lobby area
- Passenger lift access
- Kitchenette and WC facilities to both floors