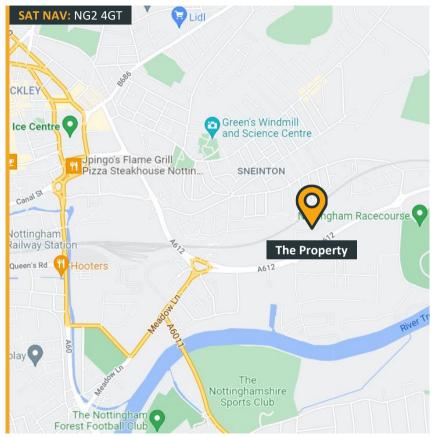

## Location

Situated along Daleside Road (A612) and approximately 1.5 miles east of the city centre, M1 Junction 24 can be accessed via the A453 inside a 25 minute drive time and J26 of the M1 to the north can be accessed via A610.

The location equally benefits from being in close conjunction with Nottingham Park & Ride, local bus routes and Nottingham Train Station.

Unit 7 Chase Park | Daleside Road | Nottingham | NG2 4GT
Office For Sale/To Let: 453m<sup>2</sup> (4,880ft<sup>2</sup>)