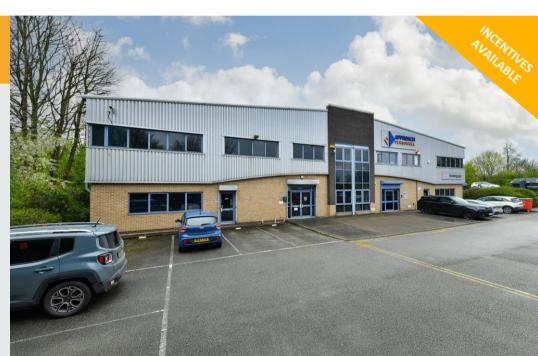

# Office / hybrid unit available to purchase or rent with excellent parking facilities

## FOR SALE / TO LET

Office For Sale/To Let: 453m<sup>2</sup> (4,880ft<sup>2</sup>)

There is a roller shutter door on the ground floor level providing a further opportunity for a hybrid unit and reinstating the ground floor space into a warehouse area.

The property benefits from ample parking with additional being available via a cul-de-sac.