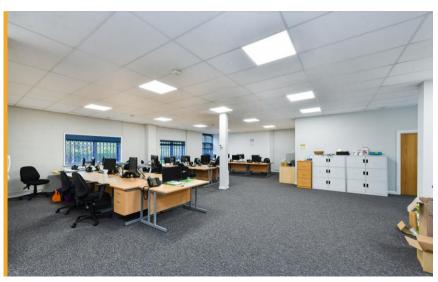

## **The Property**

The property comprises an office suite situated across two floors with self-contained access points per floor. There is the opportunity to occupy the property as a whole or occupier on a floor-by-floor basis. Each floor offers a 'plug in and play' option, with the offices already fitted out.

There is a roller shutter door on the ground floor level providing a further opportunity for a hybrid unit and reinstating the ground floor space into a warehouse area.

The property benefits from ample parking with additional being available via a cul-de-sac.