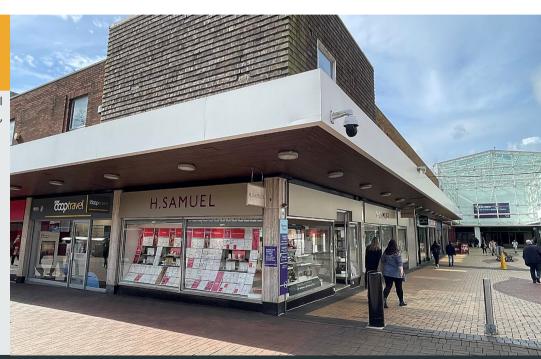

# Ground floor sales 78.13m² (841ft²)

- Prime retail destination with a mix of national and independent retailers including H&M, JD, Pandora, Bert & Gerts and DJ Collectables
- Access to substantial annual footfall and a catchment population of 295,000
- Parking facilities for 950 cars
- Regular on site events
- Access to centre marketing and social media
- Lease: New lease available
- Rent: £30,000 per annum exclusive of VAT
- Service Charge: £9,500
- Buildings insurance: £TBC
- Rateable Value (2023): £29,250

Unit 22 Gracechurch Shopping Centre | Sutton Coldfield | B72 1PA Shop To Let: 78.13m<sup>2</sup> (841ft<sup>2</sup>)