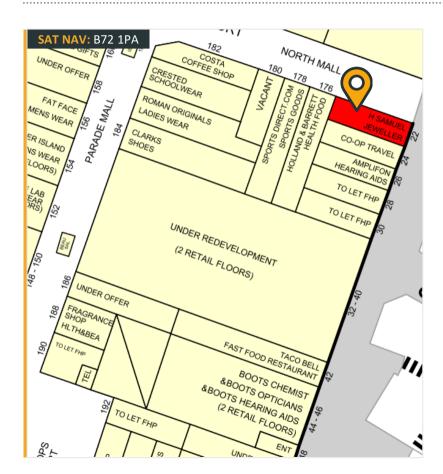

Unit 22 Gracechurch Shopping Centre | Sutton Coldfield | B72 1PA Shop To Let: 78.13m<sup>2</sup> (841ft<sup>2</sup>)