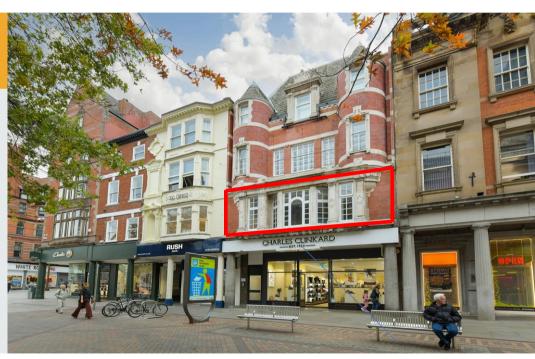

### Location

The property is located on Long Row opposite the Nottingham City Council House and Market Square. Due to its central location right in the heart of the City Centre, the property benefits from excellent public transport connections including the NET Tram service.

# **Description**

The property comprises the first floor offices space within the premises known as 17-19 Long Row, Nottingham.

Accessed via a self-contained street level entrance door the office provides the following specification:

First Floor Offices | 17-19 Long Row | Nottingham | NG1 2DH

Office To Let: 80m<sup>2</sup> (861ft<sup>2</sup>)