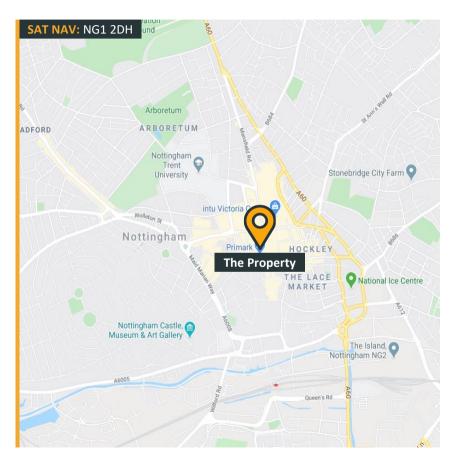

### Location

The property is located on Long Row opposite the Nottingham City Council House and Market Square. Due to its central location right in the heart of the City Centre, the property benefits from excellent public transport connections including the NET Tram service.

There are also an abundance of bars, restaurants, shops and leisure facilities close by.