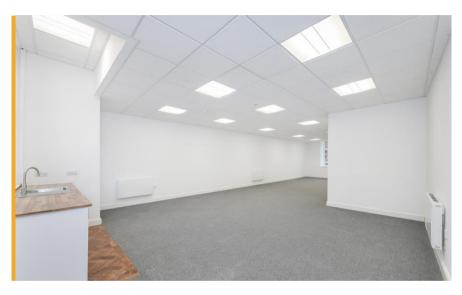

# **Description**

The property comprises the first floor offices space within the premises known as 17-19 Long Row, Nottingham.

Accessed via a self-contained street level entrance door the office provides the following specification:

- · Refurbishment to a high standard throughout
- Attractive period features
- LED lighting
- Suspended ceilings
- · Electric heaters
- Grey carpets and redecoration in white throughout
- Kitchenette and WC facilities
- · Air cooling systems to be installed