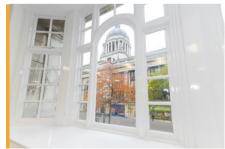

- · Refurbishment to a high standard throughout
- Attractive period features
- LED lighting
- Suspended ceilings
- · Electric heaters
- Grey carpets and redecoration in white throughout
- Kitchenette and WC facilities
- · Air cooling systems to be installed