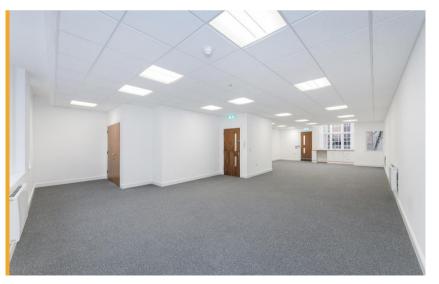

# **Description**

The property comprises the first floor offices space within the premises known as 17-19 Long Row, Nottingham.

Accessed via a self-contained street level entrance door the office provides the following specification:

- · Refurbishment to a high standard throughout
- Attractive period features
- LED lighting
- Suspended ceilings
- · Electric heaters
- Grey carpets and redecoration in white throughout
- Kitchenette and WC facilities
- · Air cooling systems to be installed