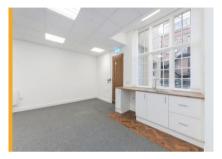

# **Description**

The property comprises the first floor offices space within the premises known as 17-19 Long Row, Nottingham.

Accessed via a self-contained street level entrance door the office provides the following specification:

- · Refurbishment to a high standard throughout
- Attractive period features
- LED lighting
- Suspended ceilings
- · Electric heaters
- Grey carpets and redecoration in white throughout
- Kitchenette and WC facilities
- · Air cooling systems to be installed