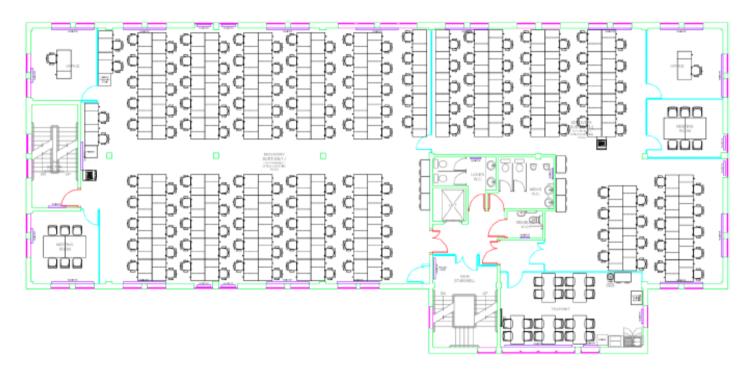

#### **Floor Plans**

. . . . . . . . . . . . . . . .

Phoenix House | Unit C Phoenix Business Park | Nottingham | NG8 6BA

## **Floor Areas**

We understand the property has the following Net Internal Areas:

| Description  | m²    | ft²    |
|--------------|-------|--------|
| Ground Floor | 505   | 5,437  |
| First Floor  | 528   | 5,685  |
| Second Floor | 528   | 5,685  |
| Total        | 1,562 | 16,809 |