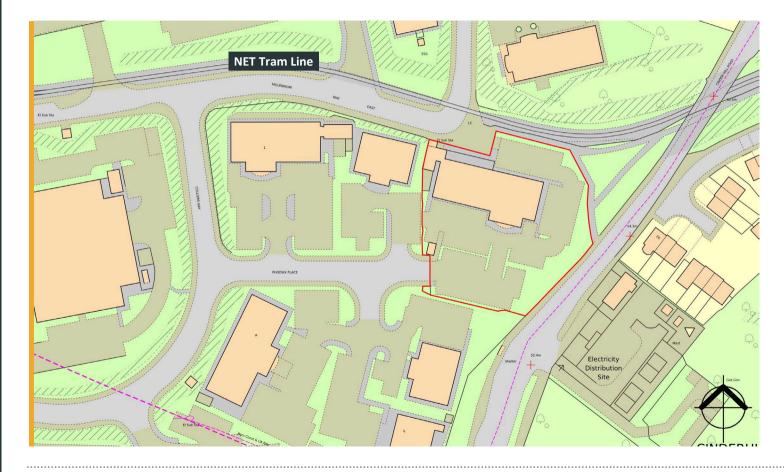

#### Location

Phoenix House is located on the well-established Phoenix Business Park, situated around 4 miles north of Nottingham City Centre. Phoenix Business Park is just off the A610 close to Junction 26 of the M1 Motorway. The NET tram and Park & Ride is within walking distance, offering quick and easy access into the Nottingham City Centre and Nottingham Train Station.

### Description

The property comprises of a three storey detached office building with a gated car park and 69 allocated spaces. The office includes air conditioning, an 8 person lift and two staircases with WCs available on all floors.

## **Floor Areas**

We understand the property has the following Net Internal Areas:

| Description  | m²    | ft²    |
|--------------|-------|--------|
| Ground Floor | 505   | 5,437  |
| First Floor  | 528   | 5,685  |
| Second Floor | 528   | 5,685  |
| Total        | 1,562 | 16,809 |