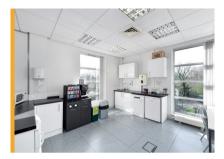

Internally, the ground floor comprises a front reception area with individual offices and meeting rooms. The first and second floors comprises predominantly open plan office accommodation with kitchen and welfare facilities as each level.