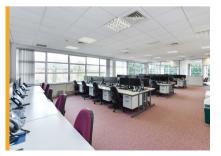

### Description

The property comprises of a three storey detached office building with a gated car park and 69 allocated spaces. The office includes air conditioning, an 8 person lift and two staircases with WCs available on all floors.

Internally, the ground floor comprises a front reception area with individual offices and meeting rooms. The first and second floors comprises predominantly open plan office accommodation with kitchen and welfare facilities as each level.