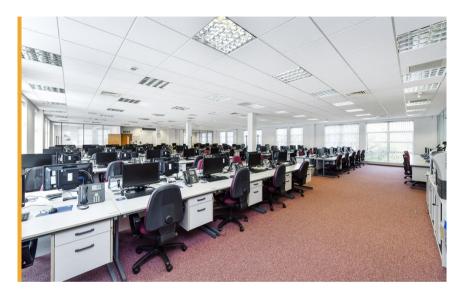

### Description

The property comprises of a three storey detached office building with a gated car park and 69 allocated spaces. The office includes air conditioning, an 8 person lift and two staircases with WCs available on all floors.

Internally, the ground floor comprises a front reception area with individual offices and meeting rooms. The first and second floors comprises predominantly open plan office accommodation with kitchen and welfare facilities as each level.