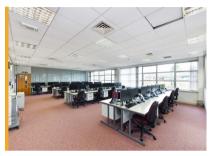

Internally, the ground floor comprises a front reception area with individual offices and meeting rooms. The first and second floors comprises predominantly open plan office accommodation with kitchen and welfare facilities as each level.