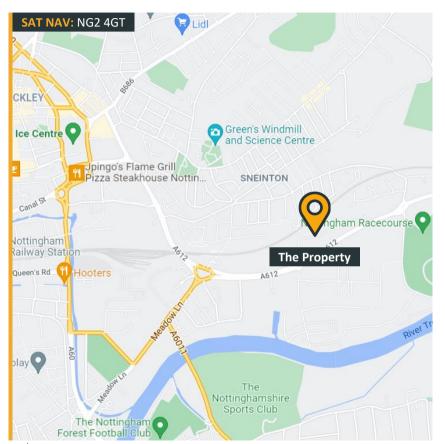

#### Location

Situated along Daleside Road (A612) and approximately 1.5 miles east of the city centre, M1 Junction 24 can be accessed via the A453 inside a 25 minute drive time and 126 of the M1 to the north can be accessed via A610.

The location equally benefits from being in close conjunction with Nottingham Park & Ride, local bus routes and Nottingham Train Station.

Unit 7 Chase Park | Daleside Road | Nottingham | NG2 4GT
Office For Sale/To Let: 453m<sup>2</sup> (4,880ft<sup>2</sup>)