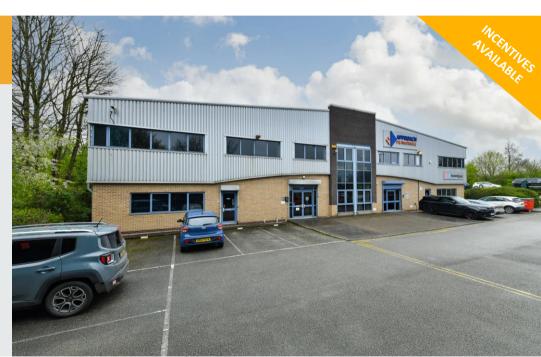

# Office / hybrid unit available to purchase or rent with excellent parking facilities

# FOR SALE / TO LET

Office For Sale/To Let: 453m<sup>2</sup> (4.880ft<sup>2</sup>)

Unit 7 Chase Park | Daleside Road | Nottingham | NG2 4GT
Office For Sale/To Let: 453m<sup>2</sup> (4,880ft<sup>2</sup>)