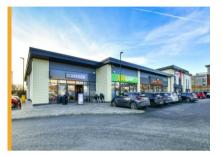

## FOR SALE

Location Gallery

### Location

The site occupies a prime roadside location adjacent to the new Porsche Centre Nottingham and the recent development including Aldi, McDonalds, Costa, Subway and Greggs. The A52 benefits from circa 50,000 daily vehicle movements and is situated on the main outer ring road of Nottingham, a key arterial route providing access out towards the A46 and the surrounding South Notts villages.