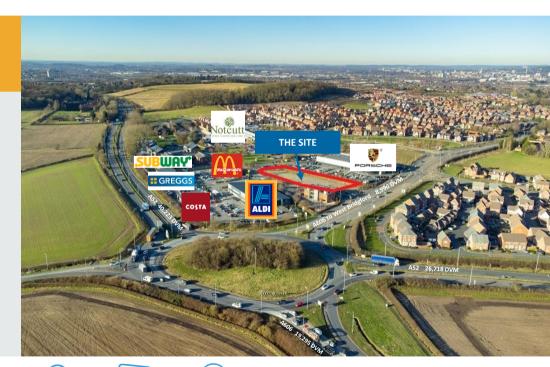

### Location

The site occupies a prime roadside location adjacent to the new Porsche Centre Nottingham and the recent development including Aldi, McDonalds, Costa, Subway and Greggs. The A52 benefits from circa 50,000 daily vehicle movements and is situated on the main outer ring road of Nottingham, a key arterial route providing access out towards the A46 and the surrounding South Notts villages.

## **The Site**

A cleared gravel top site directly adjacent to a traffic light junction providing just over an acre.