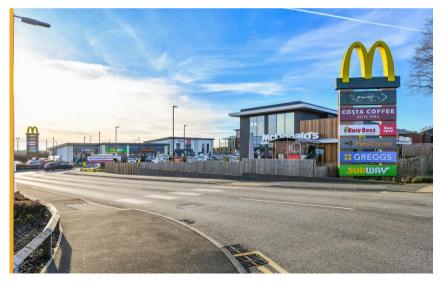

## FOR SALE

Location Gallery

### Location

The site occupies a prime roadside location adjacent to the new Porsche Centre Nottingham and the recent development including Aldi, McDonalds, Costa, Subway and Greggs. The A52 benefits from circa 50,000 daily vehicle movements and is situated on the main outer ring road of Nottingham, a key arterial route providing access out towards the A46 and the surrounding South Notts villages.