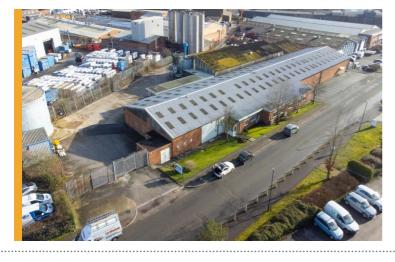

## DETACHED INDUSTRIAL/ WAREHOUSE UNIT IN HEANOR AVAILABLE AT AN ECONOMICAL RENT OF ONLY £3.75FT<sup>2</sup>

FHP Property Consultants are pleased to bring to the market a manufacturing/production unit situated on Delves Road, Heanor Gate Industrial Estate, Heanor, DE75 7SJ.

The premises forms part of the Heanor Gate Industrial Estate, a popular and well established production and manufacturing estate. The property has good links with the A610 leading to Junction 26 of the M1 and the A38 which leads to Junction 28 of the M1.

The property itself comprises a detached industrial/warehouse unit sitting on a site of approximately 1.4 acres. The accommodation offers clear span manufacturing/warehouse space with offices, kitchen and W/C facilities. The property has 3 phase power and provides a mix of dock level and level access loading doors.