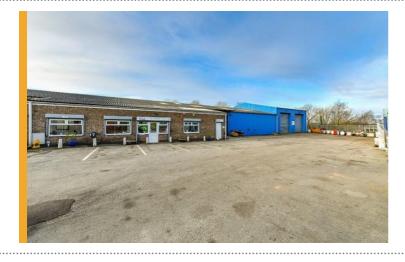

## FREEHOLD UNIT IN SOUTH NORMANTON OFFERING INDUSTRIAL/WAREHOUSE ACCOMMODATION WITH A SECURE YARD

On behalf of private clients, FHP Property Consultants are delighted to bring to the market this excellent freehold opportunity situated on Carter Lane East, South Normanton, DE55 2DY.

The premises occupies a convenient position on Carter Lane East, just one mile from Junction 28 of the M1 motorway at its intersection with the A38. The accommodation comprises industrial/warehouse space with an additional workshop, offices and welfare space and extends to approximately 977m² (10,519ft²). The property also benefits from a securely fenced and gated yard and sits on a site totalling 0.4 acres.