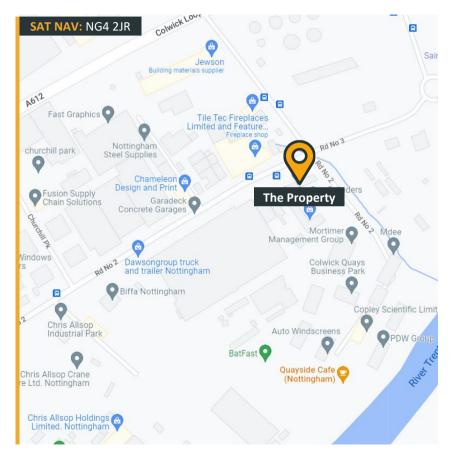

# Location

The property is positioned prominently on Private Road No.2 on the well-established Colwick Industrial Estate located with easy access from the A52 and the A46, 4 miles west of Nottingham City Centre.

# **Planning**

We understand the premises has planning consent for offices. Interested parties are advised to make their own enquiries with Gedling Borough Council.

Kestrel Business Centre | Private Road No.2 | Colwick Industrial Estate | NG4 2JR