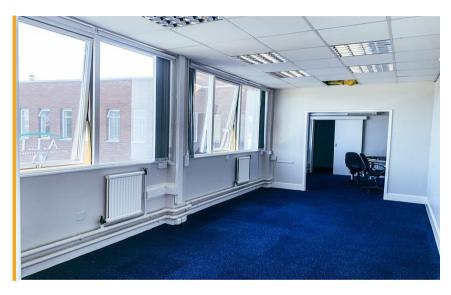

# **Description**

The property comprises a detached two-story building of a series of self-contained offices providing good quality office space on flexible terms. The current specification is as follows:

- · Carpet floor finished throughout
- Air conditioning
- · LED lighting
- · Reception area
- · Cat 5 cabling
- · Generous car parking spaces
- · Kitchenette and WC facilities
- · Additional co-working space available for free
- · Gas-fired central heating

## **Kestrel Business Centre**

Kestrel Business Centre offers good quality office space at very reasonable all inclusive rates. There are rooms varying in size from 120ft<sup>2</sup> up to over 5,000ft<sup>2</sup>.