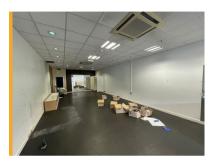

# Ground floor sales 77.76m² (837ft²)

- Prime retail destination with a mix of national and independent retailers including H&M, JD, Pandora, Bert & Gerts and DJ Collectables
- Access to substantial annual footfall and a catchment population of 295,000
- · Parking facilities for 950 cars
- Regular on site events
- Access to centre marketing and social media
- Lease: New lease available
- Rent: £25,000 per annum exclusive of VAT
- Service Charge: £9,079
- Buildings insurance: £287
- Rateable Value (2023): £29,750

# **Accommodation**

| Floor              | m²    | ft² |
|--------------------|-------|-----|
| Ground floor sales | 77.76 | 837 |
| Basement           | 21.18 | 228 |
| First floor stores | 70.33 | 757 |