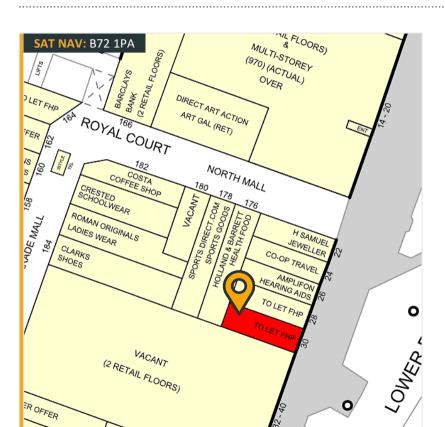

Unit 30 Gracechurch Shopping Centre | Sutton Coldfield | B72 1PA Shop To Let: 77.76m² (837ft²)