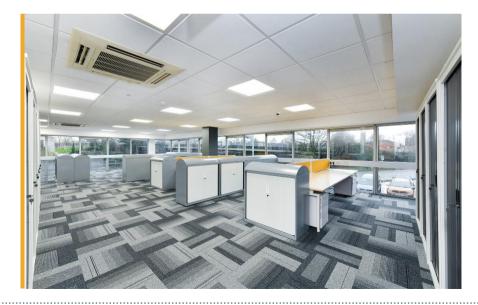

# **211m²** (2,271ft²)

- Easy access to ring road, A52 and within walking distance to Derby City Centre
- Newly refurbished office space
- Air conditioning, lift, fibre broadband
- Modern courtyard garden
- Great natural light with floor to ceiling windows
- On-site parking
- Available on new lease terms

Suite A is situated on the third floor and is accessed via the East Point entrance. The accommodation comprises newly refurbished office space with kitchen and shared WC's.

Cardinal Square benefits from; Air conditioning, passenger lifts, perimeter trunking, LED lighting, on-site car parking, expandable fibre optic broadband communication, on-site building manager landscaped quadrangle with recreation areas.