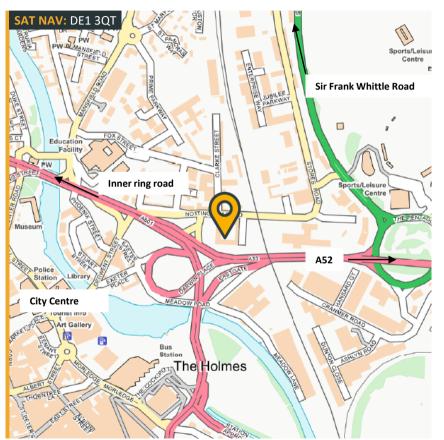

Suite A First Floor South | Cardinal Square | Nottingham Road | Derby | DE1 3QT (O

To Let: 211m<sup>2</sup> (2.271ft<sup>2</sup>)

Location

Cardinal Square is situated in a prominent location, at the junction of the A52 and inner ring road providing excellent access around the City, the M1 at Junction 25 and the A38. The City Centre is a short walk away, with the bus station 10 minutes walk and the mainline railway station 15 minutes walk.

The property is accessed via Old Nottingham Road. which links to the City Centre, inner ring road/A52 and the A61 Sir Frank Whittle Road.

Cardinal Square is a landmark multi tenanted office building providing high quality office accommodation. The building benefits from two reception entrances and a modern office garden providing excellent break out space for sole use of the tenants.