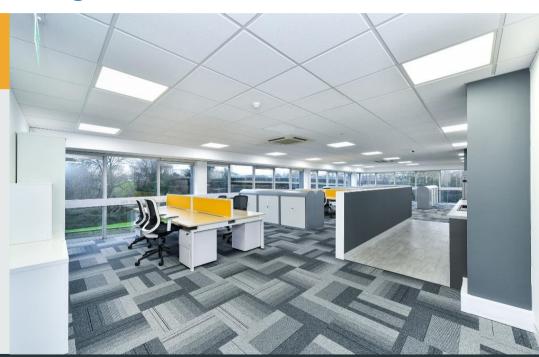

# **211m²** (2,271ft²)

- Easy access to ring road, A52 and within walking distance to Derby City Centre
- Newly refurbished office space
- Air conditioning, lift, fibre broadband
- Modern courtyard garden
- Great natural light with floor to ceiling windows
- On-site parking
- Available on new lease terms

Suite A is situated on the third floor and is accessed via the East Point entrance. The accommodation comprises newly refurbished office space with kitchen and shared WC's.

Cardinal Square benefits from; Air conditioning, passenger lifts, perimeter trunking, LED lighting, on-site car parking, expandable fibre optic broadband communication, on-site building manager landscaped quadrangle with recreation areas.