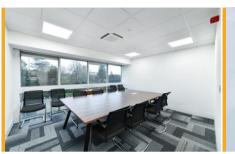

## Refurbished office suite within high quality building with air conditioning and parking

# **211m²** (2,271ft²)

- Easy access to ring road, A52 and within walking distance to Derby City Centre
- Newly refurbished office space
- Air conditioning, lift, fibre broadband
- Modern courtyard garden
- Great natural light with floor to ceiling windows
- On-site parking
- Available on new lease terms

Suite A is situated on the third floor and is accessed via the East Point entrance. The accommodation comprises newly refurbished office space with kitchen and shared WC's.

Cardinal Square benefits from; Air conditioning, passenger lifts, perimeter trunking, LED lighting, on-site car parking, expandable fibre optic broadband communication, on-site building manager landscaped quadrangle with recreation areas.