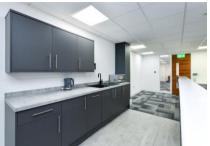

Suite A is situated on the third floor and is accessed via the East Point entrance. The accommodation comprises newly refurbished office space with kitchen and shared WC's.

Cardinal Square benefits from; Air conditioning, passenger lifts, perimeter trunking, LED lighting, on-site car parking, expandable fibre optic broadband communication, on-site building manager landscaped quadrangle with recreation areas.