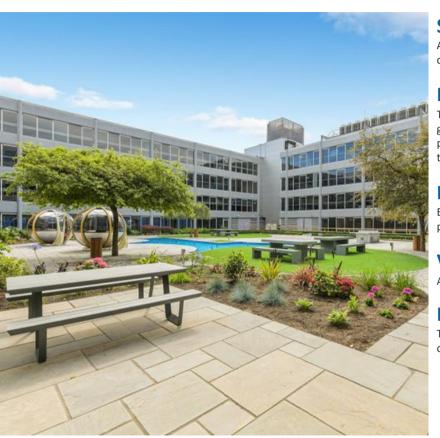

The property is accessed via Old Nottingham Road. which links to the City Centre, inner ring road/A52 and the A61 Sir Frank Whittle Road.

Cardinal Square is a landmark multi tenanted office building providing high quality office accommodation. The building benefits from two reception entrances and a modern office garden providing excellent break out space for sole use of the tenants.

Suite A is situated on the third floor and is accessed via the East Point entrance. The accommodation comprises newly refurbished office space with kitchen and shared WC's.

Cardinal Square benefits from; Air conditioning, passenger lifts, perimeter trunking, LED lighting, on-site car parking, expandable fibre optic broadband communication, on-site building manager landscaped quadrangle with recreation areas.