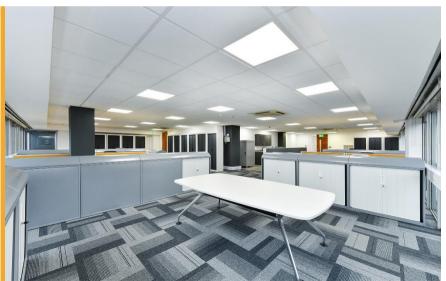

## Refurbished office suite within high quality building with air conditioning and parking

# **211m²** (2,271ft²)

- Easy access to ring road, A52 and within walking distance to Derby City Centre
- Newly refurbished office space
- Air conditioning, lift, fibre broadband
- Modern courtyard garden
- Great natural light with floor to ceiling windows
- On-site parking
- Available on new lease terms

Suite A is situated on the third floor and is accessed via the East Point entrance. The accommodation comprises newly refurbished office space with kitchen and shared WC's.

Cardinal Square benefits from; Air conditioning, passenger lifts, perimeter trunking, LED lighting, on-site car parking, expandable fibre optic broadband communication, on-site building manager landscaped quadrangle with recreation areas.