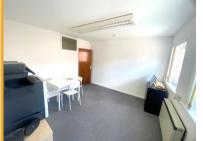

# **Description**

The property provides an attractive self contained first floor office unit that is accessible through the front of the building and benefits from the following specification:

- · Self contained entrance
- · Partitioning providing separate waiting rooms
- Suspended ceilings with Cat 2 lighting
- Carpet tiles throughout
- Electric heaters
- Two designated car parking spaces
- Kitchen and WC facilities