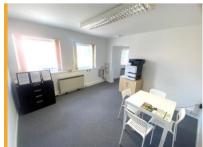

# **Description**

The property provides an attractive self contained first floor office unit that is accessible through the front of the building and benefits from the following specification:

- · Self contained entrance
- · Partitioning providing separate waiting rooms
- Suspended ceilings with Cat 2 lighting
- Carpet tiles throughout
- Electric heaters
- Two designated car parking spaces
- Kitchen and WC facilities