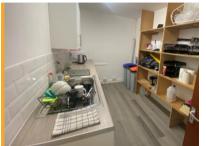

# **Description**

The property provides an attractive self contained first floor office unit that is accessible through the front of the building and benefits from the following specification:

- · Self contained entrance
- · Partitioning providing separate waiting rooms
- Suspended ceilings with Cat 2 lighting
- Carpet tiles throughout
- Electric heaters
- Two designated car parking spaces
- Kitchen and WC facilities