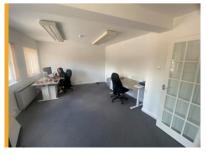

# **Description**

The property provides an attractive self contained first floor office unit that is accessible through the front of the building and benefits from the following specification:

- · Self contained entrance
- · Partitioning providing separate waiting rooms
- Suspended ceilings with Cat 2 lighting
- Carpet tiles throughout
- Electric heaters
- Two designated car parking spaces
- Kitchen and WC facilities