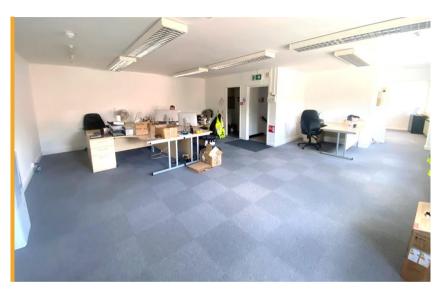

# **Description**

The property provides an attractive self contained first floor office unit that is accessible through the front of the building and benefits from the following specification:

- · Self contained entrance
- · Partitioning providing separate waiting rooms
- Suspended ceilings with Cat 2 lighting
- Carpet tiles throughout
- Electric heaters
- Two designated car parking spaces
- Kitchen and WC facilities