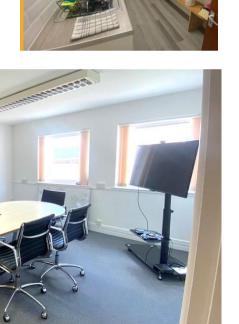

# **Description**

The property provides an attractive self contained first floor office unit that is accessible through the front of the building and benefits from the following specification:

- · Self contained entrance
- · Partitioning providing separate waiting rooms
- Suspended ceilings with Cat 2 lighting
- Carpet tiles throughout
- Electric heaters
- Two designated car parking spaces
- Kitchen and WC facilities