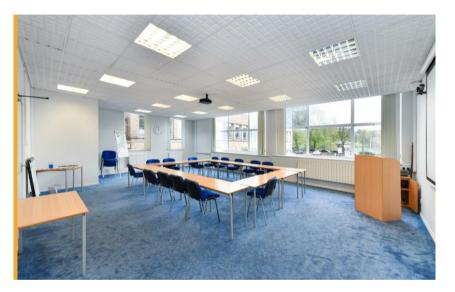

# Description

The property comprises an office building arranged over ground and first floor accommodation. The specification is as follows:

- Open plan floor plates
- Cat 2 lighting
- Air conditioning in part
- Carpet tiles throughout
- WC and kitchen facilities available
- Reception/entrance area
- Car parking spaces available
- Gas central fire heating system
- Trunking throughout leading to Cat 5 cabling