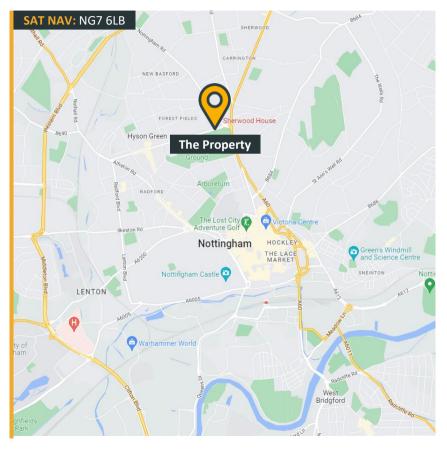

### Location

The property is located just off Gregory Boulevard, a short distance from the A60 Interchange. By virtue of its location, the unit has a plethora of nearby amenities including shops, cafes, restaurants and bars amongst a mixture of professional services in close vicinity.

The property benefits from being in close proximity to Nottingham City Centre, just 3 miles north, with excellent transport links to the City Centre.

# **EPC**

The EPC ratings are to be reassessed and will be provided in due course.

Sherwood House | 7 Gregory Boulevard | Forest Fields | Nottingham | NG7 6LB

**To Let: 13m<sup>2</sup> to 95m<sup>2</sup>** (140ft<sup>2</sup> to 1,020ft<sup>2</sup>)