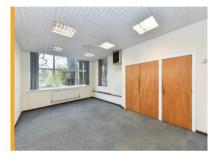

# Description

The property comprises an office building arranged over ground and first floor accommodation. The specification is as follows:

- Open plan floor plates
- Cat 2 lighting
- Air conditioning in part
- Carpet tiles throughout
- WC and kitchen facilities available
- Reception/entrance area
- Car parking spaces available
- Gas central fire heating system
- Trunking throughout leading to Cat 5 cabling