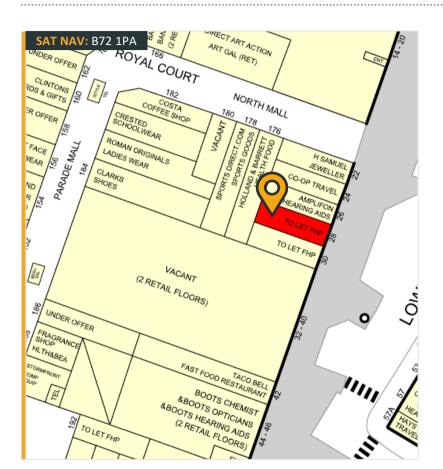

Unit 28 Gracechurch Shopping Centre | Sutton Coldfield | B72 1PA Shop To Let: 77.95m² (839ft²)