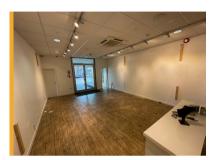

# Ground floor sales 77.95m² (839ft²)

- Prime retail destination with a mix of national and independent retailers including H&M, JD, Pandora, Bert & Gerts and DJ Collectables
- Access to substantial annual footfall and a catchment population of 295,000
- Parking facilities for 950 cars
- Regular on site events
- Access to centre marketing and social media
- Lease: New lease available
- Rent: £25,000 per annum exclusive of VAT
- Service Charge: £8,959
- Buildings insurance: £325
- Rateable Value (2023): £28,750