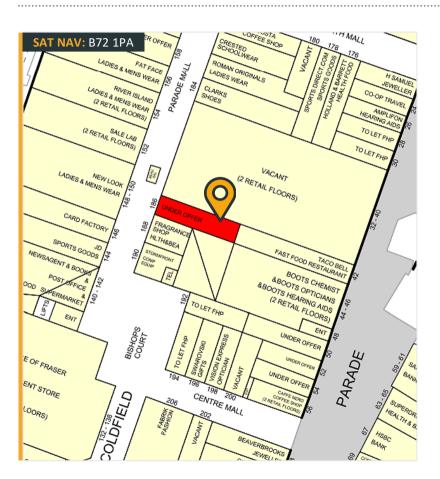

Unit 186 Gracechurch Shopping Centre | Sutton Coldfield | B72 1PA Shop To Let: 142.79m<sup>2</sup> (1,537ft<sup>2</sup>)

Unit 186 Gracechurch Shopping Centre | Sutton Coldfield | B72 1PA Shop To Let: 142.79m² (1,537ft²)