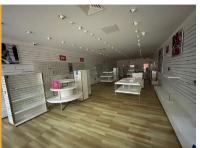

# Ground floor sales 142.79m² (1,537ft²)

- Prime retail destination with a mix of national and independent retailers including H&M, JD,
  Pandora, Bert & Gerts and DJ Collectables
- Access to substantial annual footfall and a catchment population of 295,000
- Parking facilities for 950 cars
- · Regular on site events
- Access to centre marketing and social media
- Lease: New lease available
- Rent: £55,000 per annum exclusive of VAT
- Service Charge (Estimate): £15,974.52
- **Buildings insurance:** £989
- Rateable Value (2023): £46,000

## **Accommodation**

| Floor              | m²     | ft²   |
|--------------------|--------|-------|
| Ground floor sales | 142.79 | 1,537 |
| Basement           | 72.84  | 784   |
| First floor stores | 135.92 | 1,463 |