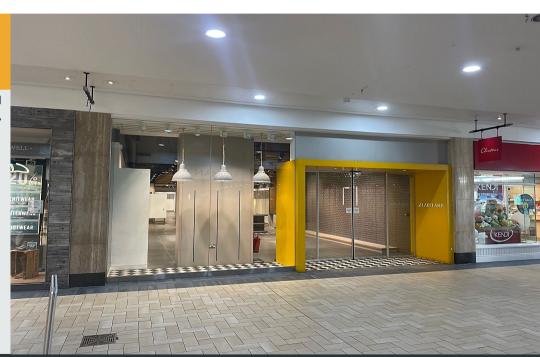

# Ground floor sales 284.75m<sup>2</sup> (3,065ft<sup>2</sup>)

- Prime retail destination with a mix of national and independent retailers including H&M, JD,
  Pandora, Bert & Gerts and DJ Collectables
- Access to substantial annual footfall and a catchment population of 295,000
- · Parking facilities for 950 cars
- Regular on site events
- Access to centre marketing and social media
- Lease: New lease available
- Rent: £75,000 per annum exclusive of VAT
- Service Charge: £21,447
- Buildings insurance: £1,216
- Rateable Value (2023): £65,500

Unit 158 Gracechurch Shopping Centre | Sutton Coldfield | B72 1PA Shop To Let: 284.75m² (3,065ft²)

284.75m² (3,065ft²)

Unit 158 Gracechurch Shopping Centre | Sutton Coldfield | B72 1PA Shop To Let: 284.75m² (3,065ft²)