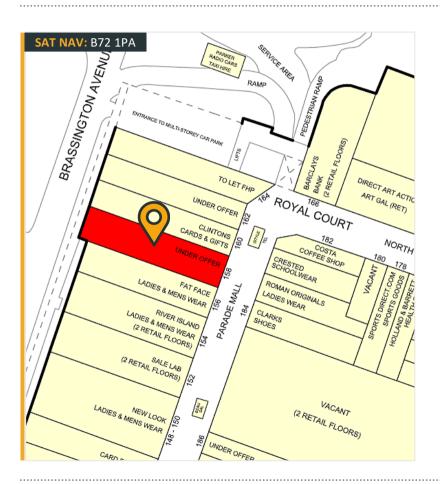

Unit 158 Gracechurch Shopping Centre | Sutton Coldfield | B72 1PA Shop To Let: 284.75m² (3,065ft²)

284.75m² (3,065ft²)

Unit 158 Gracechurch Shopping Centre | Sutton Coldfield | B72 1PA Shop To Let: 284.75m² (3,065ft²)