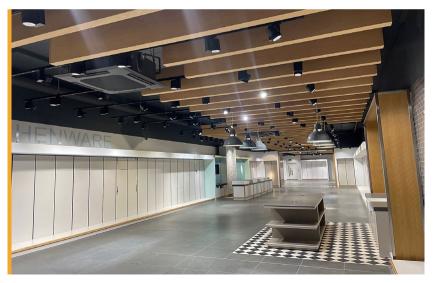

# Ground floor sales 284.75m<sup>2</sup> (3,065ft<sup>2</sup>)

- Prime retail destination with a mix of national and independent retailers including H&M, JD,
  Pandora, Bert & Gerts and DJ Collectables
- Access to substantial annual footfall and a catchment population of 295,000
- · Parking facilities for 950 cars
- Regular on site events
- Access to centre marketing and social media
- Lease: New lease available
- Rent: £75,000 per annum exclusive of VAT
- Service Charge: £21,447
- Buildings insurance: £1,216
- Rateable Value (2023): £65,500

Unit 158 Gracechurch Shopping Centre | Sutton Coldfield | B72 1PA Shop To Let: 284.75m² (3,065ft²)

284.75m² (3,065ft²)

Unit 158 Gracechurch Shopping Centre | Sutton Coldfield | B72 1PA Shop To Let: 284.75m² (3,065ft²)