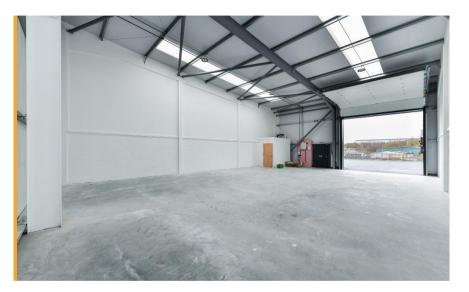

#### Description

Built to a shell specification and to include the following:

- · Steel portal frame with mono pitched clad roof
- Solid concrete floors
- Eaves height of 6 metres
- Translucent roof lights
- High bay LED lighting
- 3 Phase power
- Electric roller shutter door
- Personnel door
- WC facilities
- Allocated car parking
- Security alarm and CCT
- Self contained gated site