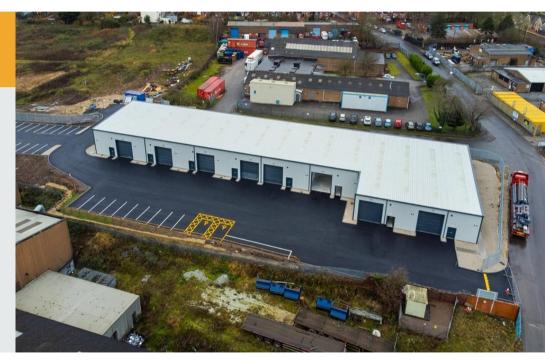

# New build development of industrial/warehouse units

## **150m<sup>2</sup> to 1,340m<sup>2</sup>** (1,615ft<sup>2</sup> to 14,426ft<sup>2</sup>)

- New high quality industrial development
- Immediately available
- Solid floors, roller shutter door and 3 Phase power
- Planning approval for Use Class E (G), B2 and B8

#### Description

Built to a shell specification and to include the following:

- · Steel portal frame with mono pitched clad roof
- Solid concrete floors
- Eaves height of 6 metres
- Translucent roof lights
- High bay LED lighting
- 3 Phase power
- Electric roller shutter door
- Personnel door
- WC facilities
- Allocated car parking
- Security alarm and CCT
- Self contained gated site