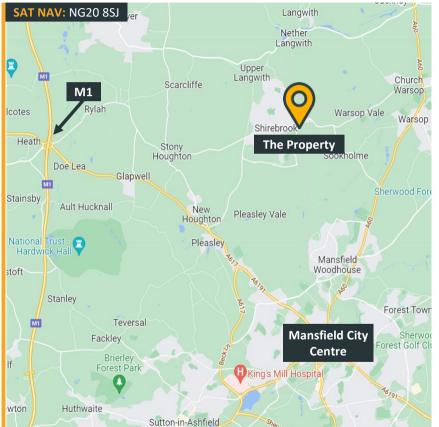

#### Location

The property is strategically located on Vernon Street adjacent to Sports World distribution depot on Brook Park, north of Mansfield and east of Junction 29 of the M1. The property is located 10 miles from the M1 Motorway, 12 miles from Chesterfield, 27 miles from Nottingham, 25 miles from Sheffield, 30 miles from Derby and 40 miles from Lincoln.

Devonshire Court | Vernon Street | Shirebrook | Mansfield | NG20 8SJ

**To Let: 150m<sup>2</sup> to 1,340m<sup>2</sup>** (1,615ft<sup>2</sup> to 14,426ft<sup>2</sup>)

Devonshire Court | Vernon Street | Shirebrook | Mansfield | NG20 8SJ