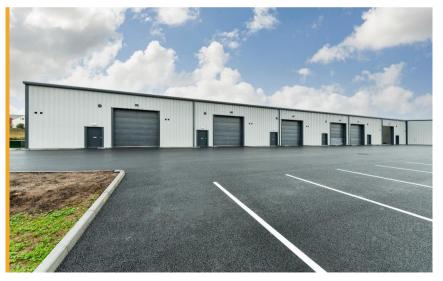

#### Description

Built to a shell specification and to include the following:

- · Steel portal frame with mono pitched clad roof
- Solid concrete floors
- Eaves height of 6 metres
- Translucent roof lights
- High bay LED lighting
- 3 Phase power
- Electric roller shutter door
- Personnel door
- WC facilities
- Allocated car parking
- Security alarm and CCT
- Self contained gated site

#### **Floor Areas & Rents**

| Unit  | M <sup>2</sup> | Ft <sup>2</sup> | Rent (Per Annum) |
|-------|----------------|-----------------|------------------|
| 1     | 220            | 2,368           | £20,000          |
| 2     | 220            | 2,368           | £20,000          |
| 3     | 150            | 1,615           | £17,500          |
| 4     | 150            | 1,615           | £17,500          |
| 5     | 150            | 1,615           | £17,500          |
| 6     | 150            | 1,615           | £17,500          |
| 7     | 150            | 1,615           | £17,500          |
| 8     | 150            | 1,615           | £17,500          |
| Total | 1,340          | 14,426          |                  |