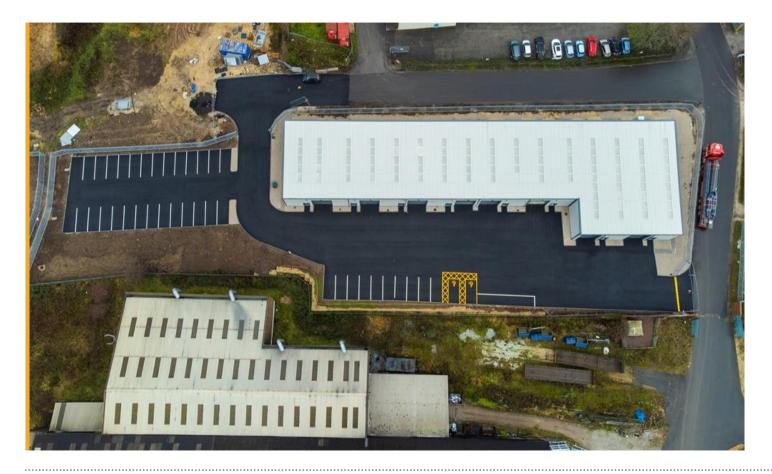

#### Description

Built to a shell specification and to include the following:

- · Steel portal frame with mono pitched clad roof
- Solid concrete floors
- Eaves height of 6 metres
- Translucent roof lights
- High bay LED lighting
- 3 Phase power
- Electric roller shutter door
- Personnel door
- WC facilities
- Allocated car parking
- Security alarm and CCT
- Self contained gated site