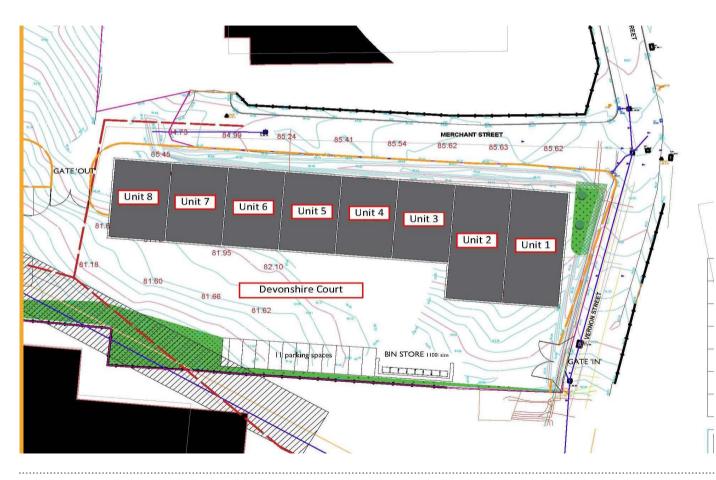

#### **Floor Areas & Rents**

| Unit  | M <sup>2</sup> | Ft <sup>2</sup> | Rent (Per Annum) |
|-------|----------------|-----------------|------------------|
| 1     | 220            | 2,368           | £20,000          |
| 2     | 220            | 2,368           | £20,000          |
| 3     | 150            | 1,615           | £17,500          |
| 4     | 150            | 1,615           | £17,500          |
| 5     | 150            | 1,615           | £17,500          |
| 6     | 150            | 1,615           | £17,500          |
| 7     | 150            | 1,615           | £17,500          |
| 8     | 150            | 1,615           | £17,500          |
| Total | 1,340          | 14,426          |                  |

Devonshire Court | Vernon Street | Shirebrook | Mansfield | NG20 8SJ

**To Let: 150m<sup>2</sup> to 1,340m<sup>2</sup>** (1,615ft<sup>2</sup> to 14,426ft<sup>2</sup>)

Devonshire Court | Vernon Street | Shirebrook | Mansfield | NG20 8SJ